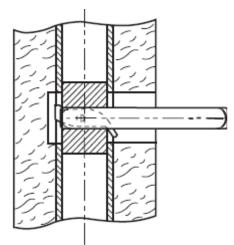

### **Product Images**

- Used to have a operational handle on one side of the door.
- Designed to pass through the follower of your lock and as you pull it back out again to hold in place.