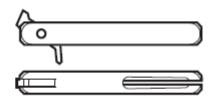

### **Product Images**

- Used to have a operational handle on one side of the door.
- Designed to pass through the follower of your lock and as you pull it back out again to hold in place.