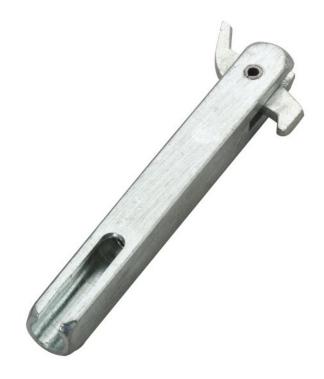

### **Product Images**

- Used to have a operational handle on one side of the door.
- Designed to pass through the follower of your lock and as you pull it back out again to hold in place.