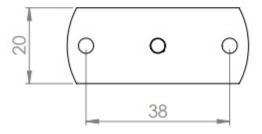

### **Product Images**

- Half set fixing spindle kit for bolt through door handles.
- Allows a single (half set) of operational door handles to be fitted to one side of the door only, while still utilising the bolt through fixings.
- Suitable for use with round and square rose lever handles with 38mm fixing centres.
- Supplied use with 4mm fixing bolts.
- Designed to pass through the follower of your lock or latch.