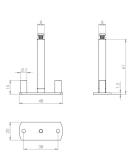

G Johns & Sons Ltd Unit D Westside Business Centre Flex Meadow Harlow, Essex CM19 5SR www.gjohns.co.uk 020 8360 7771 sales@gjohns.co.uk VAT No: GB232661872 Company No: 00384076

## Half Set Spindle & Fixing Kit For Bolt Through Door Handles - 8mm x 8mm

### **Product Images**





- Half set fixing spindle kit for bolt through door handles.
- Allows a single (half set) of operational door handles to be fitted to one side of the door only, while still utilising the bolt through fixings.
- Suitable for use with round and square rose lever handles with 38mm fixing centres.
- Supplied use with 4mm fixing bolts.
- Designed to pass through the follower of your lock or latch.

## **Size Details**







- 8mm x 8mm Spindle
- 61mm Long

## **Finish Details**

Steel

# **Unit Of Sale**

• This item is sold individually - (Each)



44077.1 - Half Set Fixing Plate For Bolt Through Furniture -  $8 mm\ x\ 8 mm$  - Each