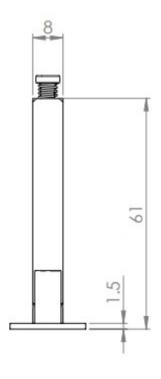

G Johns & Sons Ltd Unit D Westside Business Centre Flex Meadow Harlow, Essex CM19 5SR www.gjohns.co.uk 020 8360 7771 sales@gjohns.co.uk VAT No: GB232661872 Company No: 00384076

## Half Set Spindle & Fixing Kit For Bolt Through Door Handles - 8mm x 8mm

### **Product Images**





- Half set fixing spindle kit for bolt through door handles.
- Allows a single (half set) of operational door handles to be fitted to one side of the door only, while still utilising the bolt through fixings.
- Suitable for use with round and square rose lever handles with 38mm fixing centres.
- Supplied use with 4mm fixing bolts.
- Designed to pass through the follower of your lock or latch.

## **Size Details**







- 8mm x 8mm Spindle
- 61mm Long

## **Finish Details**

Steel

# **Unit Of Sale**

• This item is sold individually - (Each)



44077.1 - Half Set Fixing Plate For Bolt Through Furniture -  $8 mm\ x\ 8 mm$  - Each