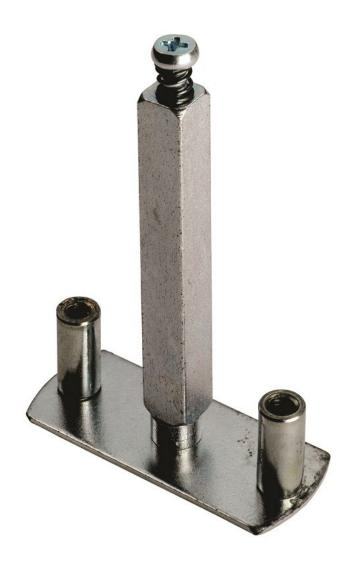

### **Product Images**

- Half set fixing spindle kit for bolt through door handles.
- Allows a single (half set) of operational door handles to be fitted to one side of the door only, while still utilising the bolt through fixings.
- Suitable for use with round and square rose lever handles with 38mm fixing centres.
- Supplied use with 4mm fixing bolts.
- Designed to pass through the follower of your lock or latch.