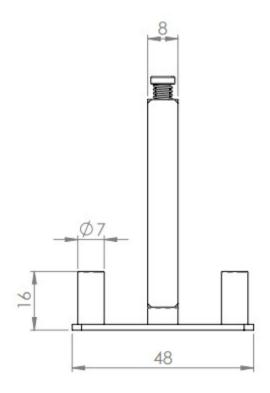

G Johns & Sons Ltd Unit D Westside Business Centre Flex Meadow Harlow, Essex CM19 5SR www.gjohns.co.uk 020 8360 7771 sales@gjohns.co.uk VAT No: GB232661872 Company No: 00384076

## Half Set Spindle & Fixing Kit For Bolt Through Door Handles - 8mm x 8mm

### **Product Images**





- Half set fixing spindle kit for bolt through door handles.
- Allows a single (half set) of operational door handles to be fitted to one side of the door only, while still utilising the bolt through fixings.
- Suitable for use with round and square rose lever handles with 38mm fixing centres.
- Supplied use with 4mm fixing bolts.
- Designed to pass through the follower of your lock or latch.

## **Size Details**







- 8mm x 8mm Spindle
- 61mm Long

## **Finish Details**

Steel

# **Unit Of Sale**

• This item is sold individually - (Each)



44077.1 - Half Set Fixing Plate For Bolt Through Furniture -  $8 mm\ x\ 8 mm$  - Each