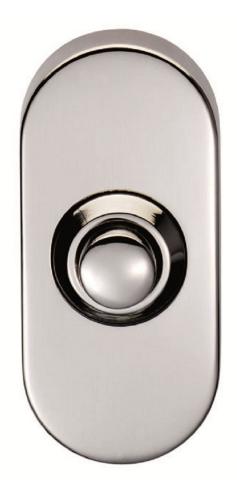

# Oval Shaped Bell Push - 64mm x 30mm - Polished Stainless Steel - Grade 316

## **Description**

• Architectural quality oval shaped bell push

#### Finish

• Polished Stainless Steel - Grade 316

#### Dimensions

- 64mm x 30mm
- 8mm Depth