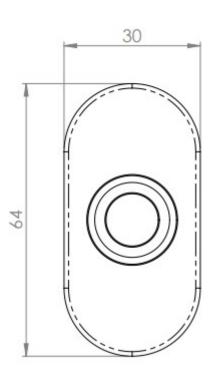

G Johns & Sons Ltd Unit D Westside Business Centre Flex Meadow Harlow, Essex CM19 5SR www.gjohns.co.uk 020 8360 7771 sales@gjohns.co.uk VAT No: GB232661872 Company No: 00384076

# Oval Shaped Bell Push - 64mm x 30mm - Polished Stainless Steel - Grade 316

### **Product Images**





## **Description**

• Architectural quality oval shaped bell push

#### Finish

• Polished Stainless Steel - Grade 316

#### Dimensions





- 64mm x 30mm
- 8mm Depth

## Important Info Before You Buy

- Round bell push requires a 22mm diameter drilled a depth of 20mm into wall or frame for the push to sit flush
- Suitable for mains powered (via a transformer) or battery powered systems

### **Products in this set**