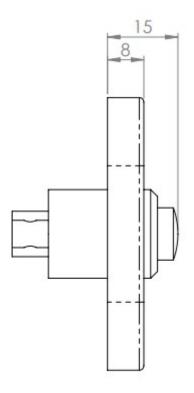

#### Dimensions

- 64mm x 30mm
- 8mm Depth

## Important Info Before You Buy

- Round bell push requires a 22mm diameter drilled a depth of 20mm into wall or frame for the push to sit flush
- Suitable for mains powered (via a transformer) or battery powered systems