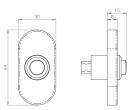

#### Dimensions

- 64mm x 30mm
- 8mm Depth

## Important Info Before You Buy

- Round bell push requires a 22mm diameter drilled a depth of 20mm into wall or frame for the push to sit flush
- Suitable for mains powered (via a transformer) or battery powered systems