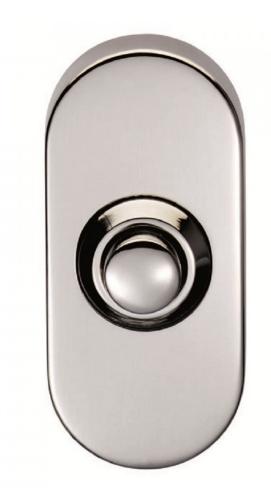

# Oval Shaped Bell Push - 64mm x 30mm - Satin Stainless Steel - Grade 316

# **Description**

• Architectural quality oval shaped bell push

#### Finish

• Satin Stainless Steel - Grade 316