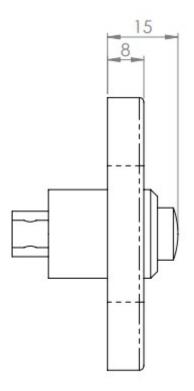

G Johns & Sons Ltd Unit D Westside Business Centre Flex Meadow Harlow, Essex CM19 5SR www.gjohns.co.uk 020 8360 7771 sales@gjohns.co.uk VAT No: GB232661872 Company No: 00384076

# Oval Shaped Bell Push - 64mm x 30mm - Satin Stainless Steel - Grade 316

# **Product Images**





# **Description**

• Architectural quality oval shaped bell push

#### Finish

• Satin Stainless Steel - Grade 316

## Dimensions





- 64mm x 30mm
- 8mm Depth

## Important Info Before You Buy

- Round bell push requires a 22mm diameter drilled a depth of 20mm into wall or frame for the push to sit flush
- Suitable for mains powered (via a transformer) or battery powered systems

## **Products in this set**



44083.1 - Oval Shaped Bell Push - 64mm x 30mm - Satin Stainless Steel - Grade 316 - Each