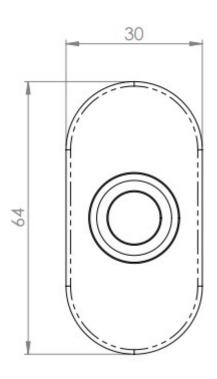

G Johns & Sons Ltd Unit D Westside Business Centre Flex Meadow Harlow, Essex CM19 5SR www.gjohns.co.uk 020 8360 7771 sales@gjohns.co.uk VAT No: GB232661872 Company No: 00384076

# Oval Shaped Bell Push - 64mm x 30mm - Satin Stainless Steel - Grade 316

# **Product Images**





# **Description**

• Architectural quality oval shaped bell push

#### Finish

• Satin Stainless Steel - Grade 316

## Dimensions





- 64mm x 30mm
- 8mm Depth

## Important Info Before You Buy

- Round bell push requires a 22mm diameter drilled a depth of 20mm into wall or frame for the push to sit flush
- Suitable for mains powered (via a transformer) or battery powered systems

## **Products in this set**



44083.1 - Oval Shaped Bell Push - 64mm x 30mm - Satin Stainless Steel - Grade 316 - Each