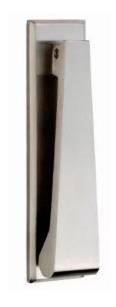

# Contemporary Design Slimline Front Door Knocker - 166mm x 40mm - Satin Stainless Steel - Grade 316

## **Description**

- Contemporary style slimline front door knocker
- Narrow design ideal for use on front door with narrow stiles

#### Finish

• Satin Stainless Steel - Grade 316