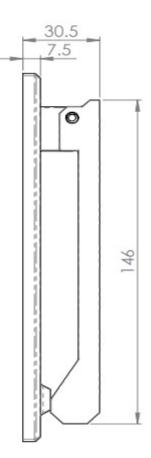

#### **Dimensions**

- Bolt centers 128mm
- Knocker Back plate 166.5mm x 40mm
- Projection From Door (At furthest point) 30.5mm