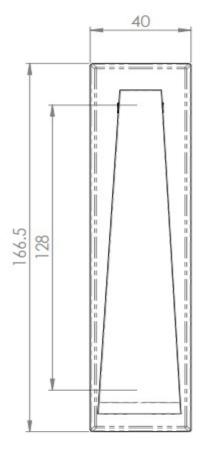

#### **Dimensions**

- Bolt centers 128mm
- Knocker Back plate 166.5mm x 40mm
- Projection From Door (At furthest point) 30.5mm