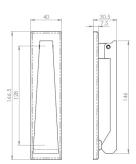

#### **Dimensions**

- Bolt centers 128mm
- Knocker Back plate 166.5mm x 40mm
- Projection From Door (At furthest point) 30.5mm