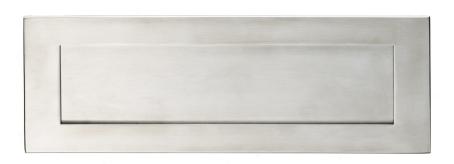

# Rectangular Letter Plate - 305mm x 104mm - Grade 316 - Satin Stainless Steel

# **Description**

- Made with grade 316 stainless steel
- exceptional anti corrosion value and provides excellent protection against the elements
- The letter plate is sprung inward opening flap automatically closes once the package has passed through the aperture

#### **Finish**

• Satin stainless steel