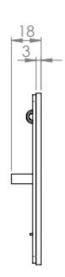

G Johns & Sons Ltd Unit D Westside Business Centre Flex Meadow Harlow, Essex CM19 5SR www.gjohns.co.uk 020 8360 7771 sales@gjohns.co.uk VAT No: GB232661872 Company No: 00384076

# Rectangular Letter Plate - 305mm x 104mm - Grade 316 - Satin Stainless Steel

## **Product Images**





# **Description**

- Made with grade 316 stainless steel
- exceptional anti corrosion value and provides excellent protection against the elements
- The letter plate is sprung inward opening flap automatically closes once the package has passed through the aperture

#### **Finish**

• Satin stainless steel

### **Dimensions**





## Important Info Before You Buy

- Suitable for wooden doors
- Modern flush style letter plate is ideal for use on modern or commercial properties
- Sprung flap to keep letter plate closed
- Supplied with fixing bolts and domed cover caps

## **Products in this set**



44097.1 - Rectangular Letter Plate - 305mm x 104mm - Grade 316 - Satin Stainless Steel - Each