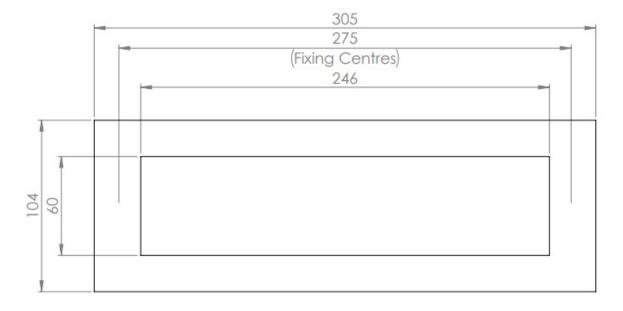

G Johns & Sons Ltd Unit D Westside Business Centre Flex Meadow Harlow, Essex CM19 5SR www.gjohns.co.uk 020 8360 7771 sales@gjohns.co.uk VAT No: GB232661872 Company No: 00384076

# Rectangular Letter Plate - 305mm x 104mm - Grade 316 - Satin Stainless Steel

## **Product Images**





# **Description**

- Made with grade 316 stainless steel
- exceptional anti corrosion value and provides excellent protection against the elements
- The letter plate is sprung inward opening flap automatically closes once the package has passed through the aperture

#### **Finish**

• Satin stainless steel

### **Dimensions**





## Important Info Before You Buy

- Suitable for wooden doors
- Modern flush style letter plate is ideal for use on modern or commercial properties
- Sprung flap to keep letter plate closed
- Supplied with fixing bolts and domed cover caps

## **Products in this set**



44097.1 - Rectangular Letter Plate - 305mm x 104mm - Grade 316 - Satin Stainless Steel - Each