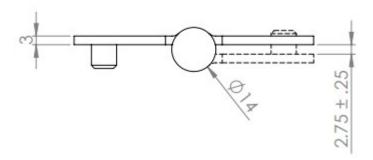

Dog Bolt Door Hinges - Grade 13 - CE / UKCA Marked - Certifire Approved - 120kg Weight Limit - 102mm x 76mm - Satin Stainless Steel

#### **Product Images**





#### **Description**

- Ball bearing fire rated security hinges.
- These hinges have a welded stud (Dog Bolt) fitted to one hinge leaf, this helps provide additional security for outward opening doors.
- One hour fire rated hinges suitable for use on internal or external timber doors
- Tested and passed to the British / European standard BS EN 1935 suitable for use on fire doors up to 120kg in weight
- Ball bearings located in the knuckle of hinge provide a smooth action, excellent strength and high wear-ability

### **Base Material**

Stainless steel

## **Finish**

• Satin stainless steel - (brushed finish)

# **Dimensions**





### **Standards This Product Conforms To**

- Tested and passed to BS EN 1935\* the British / European standard requirements and testing methods covering single axis hinges. Classification number 4-7-6-1-1-4-0-13.
- \*To meet this standard 2mm thick intumescent liners should be fitted behind each leaf of the hinge.
- Tested and passed to BS EN 1634 the British / European standard for determining the fire resistance of door and shutter assemblies including hardware. These hinges have been assessed for use on 30 minute and 1 hour timber fire doors FD30 / FD60.
- CE Marked / UKCA Marked

# **Classification Details**

- Durability grade 7 tested to 200,000 opening & closing cycles
- Test door mass grade 6 suitable for use on doors up to 120kg in weight
- Corrosion resistance grade 4 high res