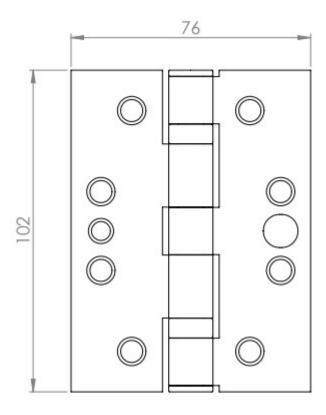

y Dog Bolt Door Hinges - Grade 13 - CE / UKCA Marked - Certifire Approved - 120kg Weight Limit - 102mm x 76mm - Satin Stainless Steel

#### **Product Images**





#### **Description**

- Ball bearing fire rated security hinges.
- These hinges have a welded stud (Dog Bolt) fitted to one hinge leaf, this helps provide additional security for outward opening doors.
- One hour fire rated hinges suitable for use on internal or external timber doors
- Tested and passed to the British / European standard BS EN 1935 suitable for use on fire doors up to 120kg in weight
- Ball bearings located in the knuckle of hinge provide a smooth action, excellent strength and high wear-ability

### **Base Material**

Stainless steel

## **Finish**

• Satin stainless steel - (brushed finish)

# **Dimensions**





### **Standards This Product Conforms To**

- Tested and passed to BS EN 1935\* the British / European standard requirements and testing methods covering single axis hinges. Classification number 4-7-6-1-1-4-0-13.
- \*To meet this standard 2mm thick intumescent liners should be fitted behind each leaf of the hinge.
- Tested and passed to BS EN 1634 the British / European standard for determining the fire resistance of door and shutter assemblies including hardware. These hinges have been assessed for use on 30 minute and 1 hour timber fire doors FD30 / FD60.
- CE Marked / UKCA Marked

# **Classification Details**

- Durability grade 7 tested to 200,000 opening & closing cycles
- Test door mass grade 6 suitable for use on doors up to 120kg in weight
- Corrosion resistance grade 4 high r