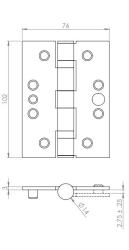

G Johns & Sons Ltd Unit D Westside Business Centre Flex Meadow Harlow, Essex CM19 5SR www.gjohns.co.uk 020 8360 7771 sales@gjohns.co.uk VAT No: GB232661872 Company No: 00384076

Ball Bearing Fire Rated Security Dog Bolt Door Hinges - Grade 13 - CE / UKCA Marked - Certifire Approved - 120kg Weight Limit - 102mm x 76mm - Satin Stainless Steel

#### **Product Images**





#### **Description**

- Ball bearing fire rated security hinges.
- These hinges have a welded stud (Dog Bolt) fitted to one hinge leaf, this helps provide additional security for outward opening doors.
- One hour fire rated hinges suitable for use on internal or external timber doors
- Tested and passed to the British / European standard BS EN 1935 suitable for use on fire doors up to 120kg in weight
- Ball bearings located in the knuckle of hinge provide a smooth action, excellent strength and high wear-ability

### **Base Material**

Stainless steel

## **Finish**

• Satin stainless steel - (brushed finish)

# **Dimensions**





### **Standards This Product Conforms To**

- Tested and passed to BS EN 1935\* the British / European standard requirements and testing methods covering sing