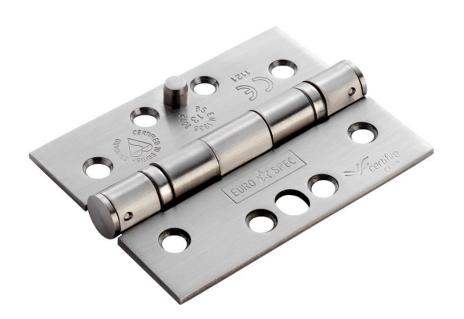

#### **Product Images**

#### **Description**

- Ball bearing fire rated security hinges.
- These hinges have a welded stud (Dog Bolt) fitted to one hinge leaf, this helps provide additional security for outward opening doors.
- One hour fire rated hinges suitable for use on internal or external timber doors
- Tested and passed to the British / European standard BS EN 1935 suitable for use on fire doors up to 120kg in weight
- Ball bearings located in the knuckle of hinge provide a smooth action, excellent strength and high wear-ability