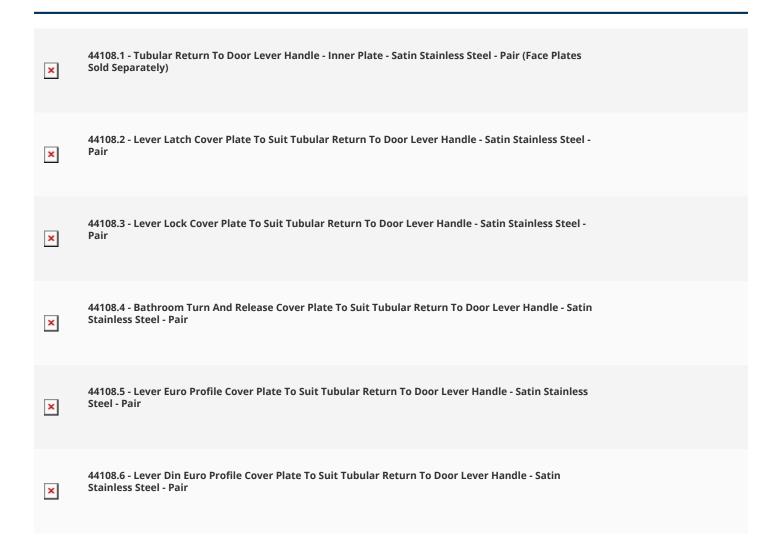

inless steel outer covers available (click fast)
- Available With 6 different face plate sold separately

### **Finish**

• Satin Stainless Steel

## **Base Material**

• 304 Grade stainless steel

## **Operation**

• Both levers are sprung to ensure the lever always returns to its starting position

## **Dimensions**



- 178mm x 43mm
- 19mm diameter lever

## **Cover Plate Size**

• 180mm x 45mm

# **Spindle Size**

• 8mm x 8mm square - UK Standard.

## **Fixings**

• Comes supplied with wood screws, M4 male and female bolt through bolts and spindle.

# **Usage**

- Suitable for domestic use.
- Suitable for internal or external use.

### **Unit Of Sale**

- Sold in pairs.
- Face plate sold separately
- (One pair consists of 1x left hand and 1x right hand)

#### **Products in this set**