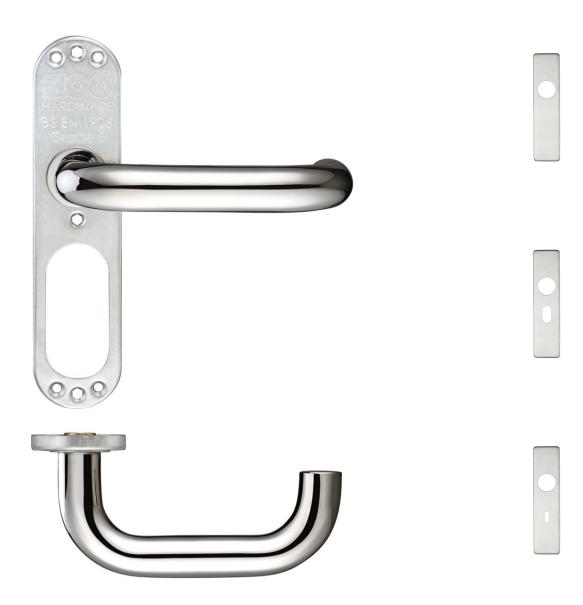

#### Tubular Return To Door Lever Handle - Push On Face Plates - Satin Stainless Steel

### **Description**

- Large backplate ideal for covering old marks from existing handles.
- Concealed fixings, no screws shown once fitted.
- Suitable for FD30/60 doors
- BS EN 1906 Grade 3
- Push on stainless steel outer covers available (click fast)
- Available With 6 different face plate sold separately

## **Dimensions**

- 178mm x 43mm
- 19mm diameter lever

## **Cover Plate Size**

• 180mm x 45mm