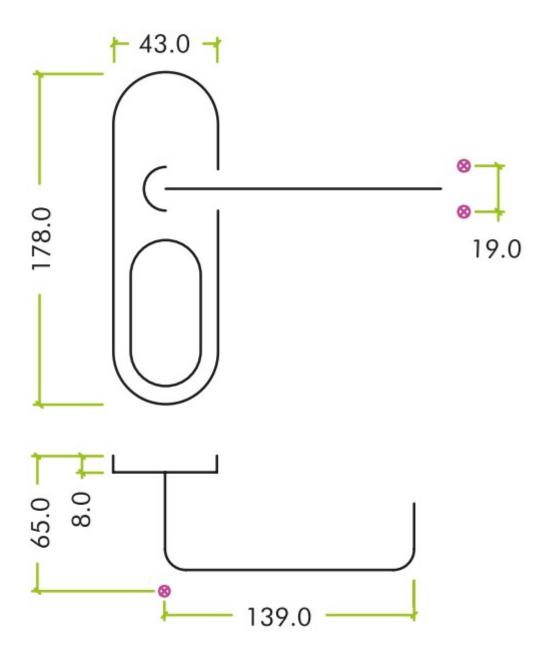

## **Dimensions**

- 178mm x 43mm
- 19mm diameter lever

## **Cover Plate Size**

• 180mm x 45mm

# **Spindle Size**

• 8mm x 8mm square - UK Standard.