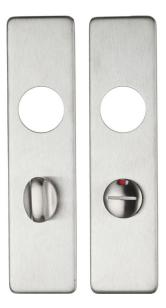

### **Description**

- Large backplate ideal for covering old marks from existing handles.
- Concealed fixings, no screws shown once fitted.
- Suitable for FD30/60 doors
- BS EN 1906 Grade 3
- Push on stainless steel outer covers available (click fast)
- Available With 6 different face plate sold separately

### **Unit Of Sale**

- Sold in pairs.
- Face plate sold separately
- (One pair consists of 1x left hand and 1x right hand)