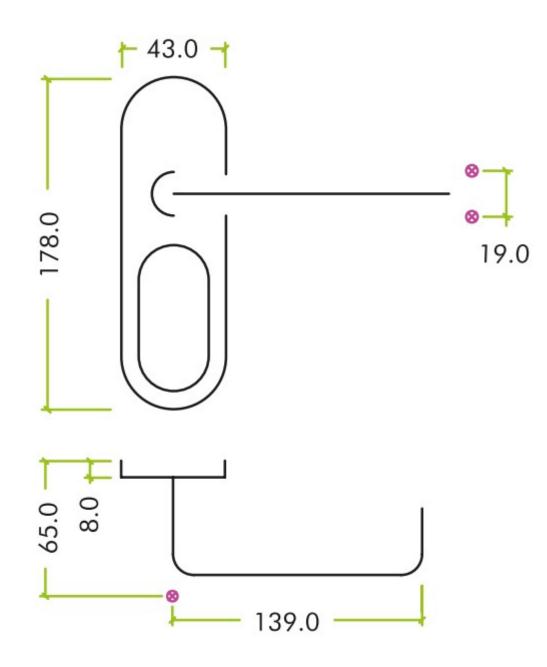

### Dimensions

- 178mm x 43mm
- 19mm diameter lever

### **Cover Plate Size**

• 180mm x 45mm

## Spindle Size

• 8mm x 8mm square - UK Standard.