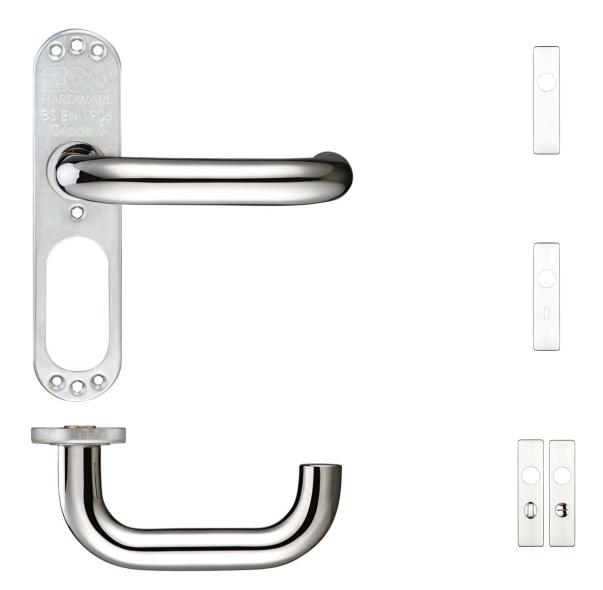

#### Tubular Return To Door Lever Handle - Push On Face Plates - Polished Stainless Steel

#### Description

- Large backplate ideal for covering old marks from existing handles.
- Concealed fixings, no screws shown once fitted.
- Suitable for FD30/60 doors
- BS EN 1906 Grade 3
- Push on stainless steel outer covers available (click fast)
- Available With 6 different face plate sold separately

#### Finish

• Polished Stainless Steel

#### Products in this set

| × | 44109.1 - Tubular Return To Door Lever Handle - Inner Plate - Polished Stainless Steel - Pair (Face<br>Plates Sold Separately)   |
|---|----------------------------------------------------------------------------------------------------------------------------------|
| × | 44109.2 - Lever Latch Cover Plate To Suit Tubular Return To Door Lever Handle - Polished Stainless<br>Steel - Pair               |
| × | 44109.3 - Lever Lock Cover Plate To Suit Tubular Return To Door Lever Handle - Polished Stainless<br>Steel - Pair                |
| × | 44109.4 - Bathroom Turn And Release Cover Plate To Suit Tubular Return To Door Lever Handle -<br>Polished Stainless Steel - Pair |
| × | 44109.5 - Lever Euro Profile Cover Plate To Suit Tubular Return To Door Lever Handle - Polished<br>Stainless Steel - Pair        |
| × | 44109.6 - Lever Oval Profile Cover Plate To Suit Tubular Return To Door Lever Handle - Polished<br>Stainless Steel - Pair        |