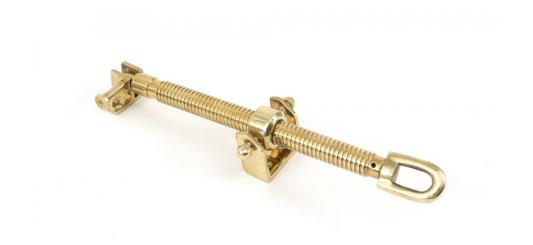

# Telescopic Screw Jack Window Opener For High Level Windows - 305mm - Polished Brass Unlacquered

## **Description**

- Twin thread screw jack window opener.
- Telescopic design with a maximum opening of 305mm.
- Designed for high level outward opening hinged windows.

#### **Base Material**

• Brass.