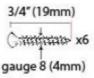

## Important Info Before You Buy

- Suitable for use on timber windows.
- Suits standard outward opening fanlight windows.
- Comes supplied with fixing screws and pins.
- Winder handle sold separately.