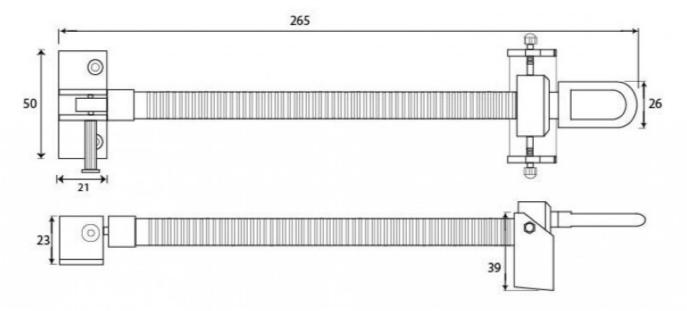

#### **Dimensions**

- Overall Size: 265mm (extending up to 305mm)
- Fixing Plate: 50mm x 21mm