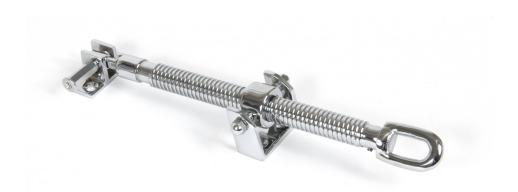

# Telescopic Screw Jack Window Opener For High Level Windows - 305mm - Polished Chrome

## **Description**

- Twin thread screw jack window opener.
- Telescopic design with a maximum opening of 305mm.
- Designed for high level outward opening hinged windows.

### **Base Material**

• Brass.

### **Dimensions**

- Overall Size: 265mm (extending up to 305mm)
- Fixing Plate: 50mm x 21mm