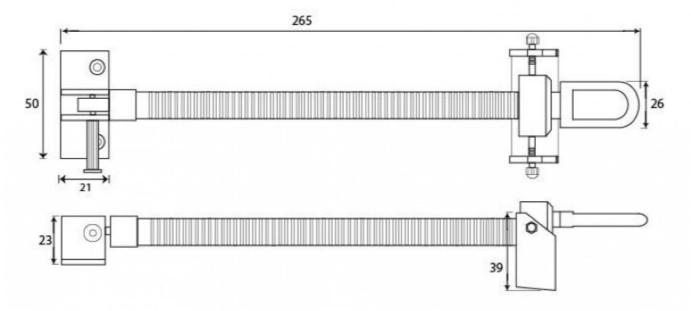

### **Dimensions**

- Overall Size: 265mm (extending up to 305mm)
- Fixing Plate: 50mm x 21mm