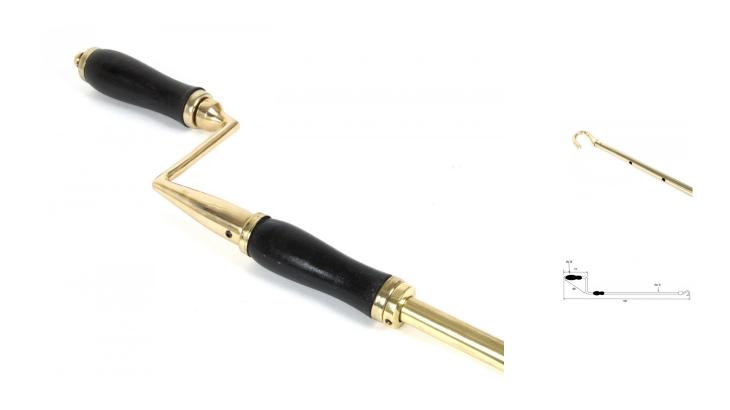

## **Product Images**

#### **Description**

- Twin thread screw jack window opener.
- Telescopic design with a maximum pole Length of 1895mm.
- Designed for high level outward opening hinged windows.

#### **Base Material**

• Brass.

#### Finish

Polished Brass

## Dimensions

• Minimum Pole length: 1280mm

• Max Pole Length: 1895mm

• Pole Diameter: 16mm

• Crank: 99mm

• Handle Diameter: 38mm

Handle Length: 110mm