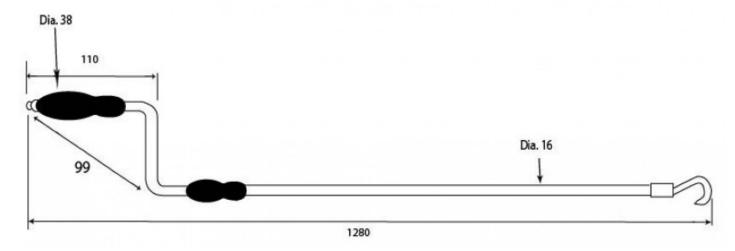

## Dimensions

• Minimum Pole length: 1280mm

• Max Pole Length: 1895mm

• Pole Diameter: 16mm

• Crank: 99mm

• Handle Diameter: 38mm

Handle Length: 110mm