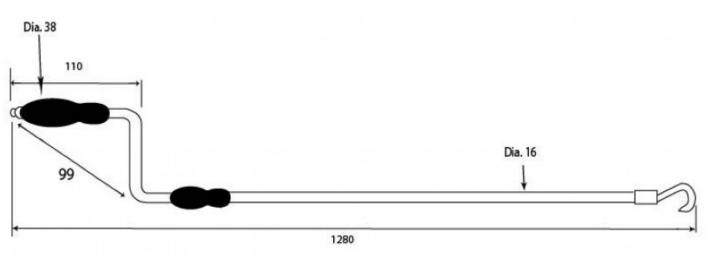

### Dimensions

- Minimum Pole length: 1280mm
- Max Pole Length: 1895mm
- Pole Diameter: 16mm
- Crank: 99mm
- Handle Diameter: 38mm
- Handle Length: 110mm