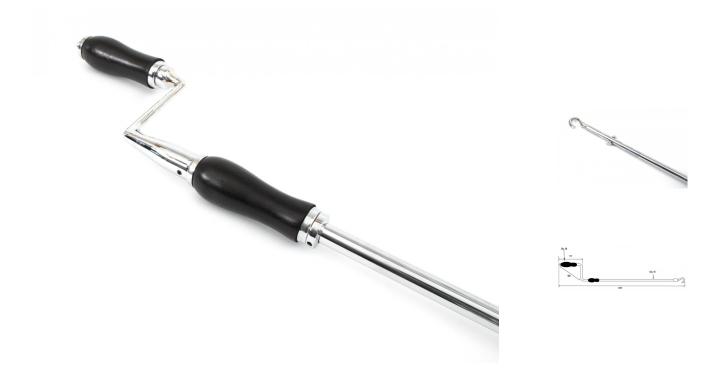

# Telescopic Screw Jack Window Winder Opener For High Level Windows - 1280mm To 1895mm -Polished Chrome

### Description

- Twin thread screw jack window opener.
- Telescopic design with a maximum pole Length of 1895mm.
- Designed for high level outward opening hinged windows.

#### **Base Material**

• Brass.

Finish

Polished Chrome

### Dimensions

- Minimum Pole length: 1280mm
- Max Pole Length: 1895mm
- Pole Diameter: 16mm
- Crank: 99mm
- Handle Diameter: 38mm
- Handle Length: 110mm