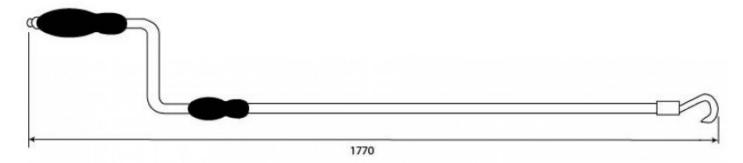

### **Dimensions**

• Max Pole Length: 1540mm

• Pole Diameter: 16mm

• Crank: 99mm

Handle Diameter: 38mmHandle Length: 110mm