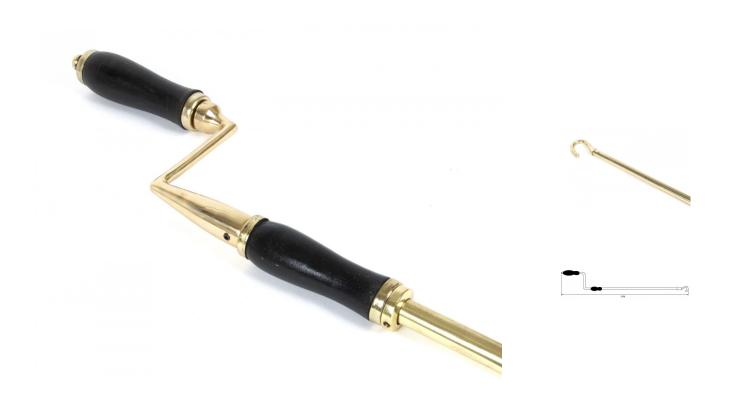

# **Description**

- Twin thread screw jack window opener.
- Designed for high level outward opening hinged windows.

### **Base Material**

• Brass.

### Finish

Polished Brass

### **Dimensions**

• Max Pole Length: 1540mm

• Pole Diameter: 16mm

• Crank: 99mm

Handle Diameter: 38mmHandle Length: 110mm