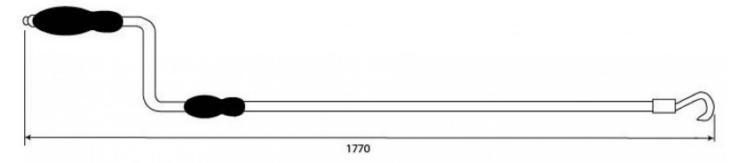

### **Dimensions**

• Max Pole Length: 1540mm

• Pole Diameter: 16mm

• Crank: 99mm

Handle Diameter: 38mmHandle Length: 110mm