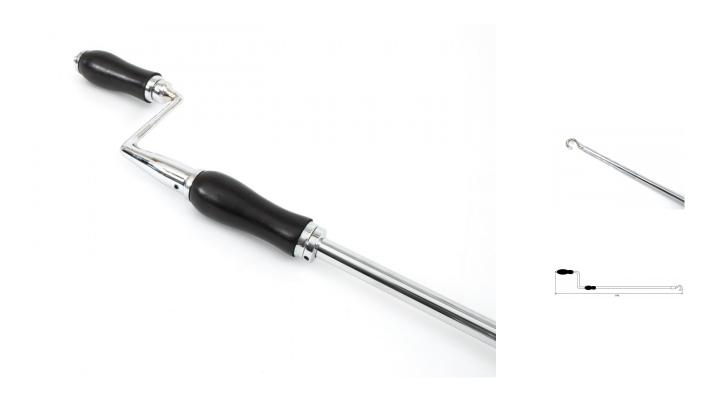

# Screw Jack Window Winder Opener For High Level Windows - 1540mm - Polished Chrome

# **Description**

- Twin thread screw jack window opener.
- Designed for high level outward opening hinged windows.

### **Base Material**

• Brass.

### Finish

• Polished Chrome

### **Dimensions**

• Max Pole Length: 1540mm

• Pole Diameter: 16mm

• Crank: 99mm

Handle Diameter: 38mmHandle Length: 110mm