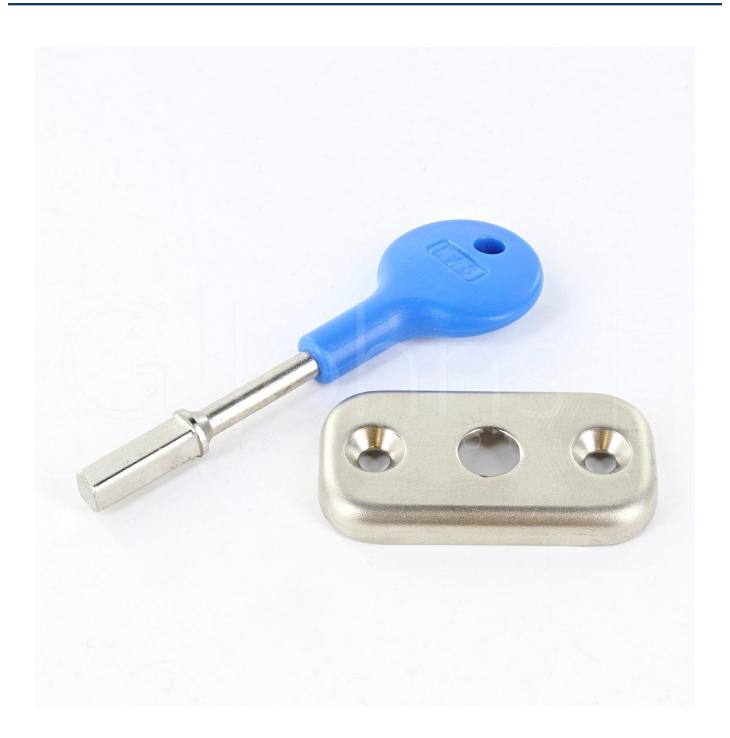

## **Product Images**

- Square Shaped Spindle Key & Escutcheon To Suit 5mm Follower Deadbolt
- Designed to operate a 5mm deadbolt without the use of a turn and release