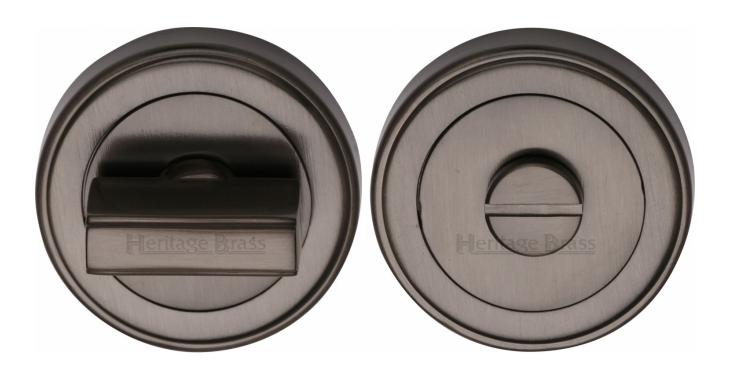

### **Product Images**

# Description

- A round turn and release consists of two parts
- 1 a snib turn which is fitted on the inside of the bathroom and is used to lock the bathroom or toilet by twisting the snib a quarter turn to the left or right
- 2 a release which is fitted on the outside of the bathroom. If some gets locked in the bathroom or toilet the snib can be released in an emergency by twisting a coin or screwdriver in the slotted part of the rose a quarter turn
- This turn and release set uses a 5mm x 5mm spindle (the metal shaft that goes through the door) this suits standard UK bath locks
- A turn and release are only the cosmetic part that you see on the outside of the door and requires a mechanism to work in conjunction with it, such as a bathroom lock or deadbolt