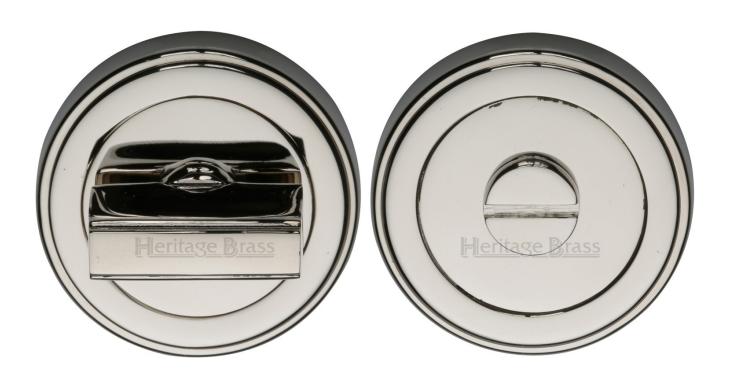

### **Product Images**

# **Description**

- A round turn and release consists of two parts
- 1 a snib turn which is fitted on the inside of the bathroom and is used to lock the bathroom or toilet by twisting the snib a quarter turn to the left or right
- 2 a release which is fitted on the outside of the bathroom. If some gets locked in the bathroom or toilet the snib can be released in an emergency by twisting a coin or screwdriver in the slotted part of the rose a quarter turn
- This turn and release set uses a 5mm x 5mm spindle (the metal shaft that goes through the door) this suits standard UK bath locks
- A turn and release are only the cosmetic part that you see on the outside of the door and requires a mechanism to work in conjunction with it, such as a bathroom lock or deadbolt