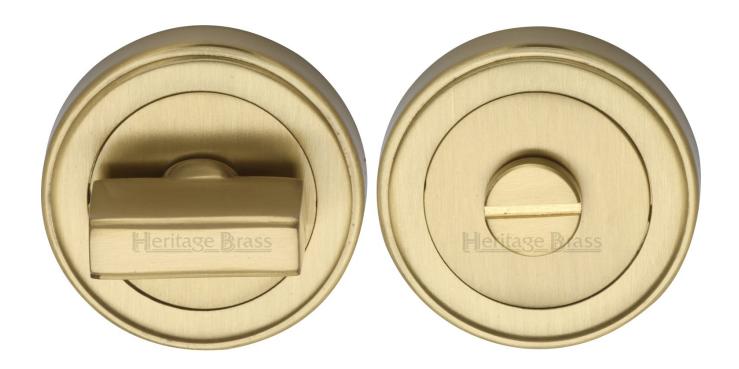

# **Product Images**

## Description

- A round turn and release consists of two parts
- 1 a snib turn which is fitted on the inside of the bathroom and is used to lock the bathroom or toilet by twisting the snib a quarter turn to the left or right
- 2 a release which is fitted on the outside of the bathroom. If some gets locked in the bathroom or toilet the snib can be released in an emergency by twisting a coin or screwdriver in the slotted part of the rose a quarter turn
- This turn and release set uses a 5mm x 5mm spindle (the metal shaft that goes through the door) this suits standard UK bath locks
- A turn and release are only the cosmetic part that you see on the outside of the door and requires a mechanism to work in conjunction with it, such as a bathroom lock or deadbolt