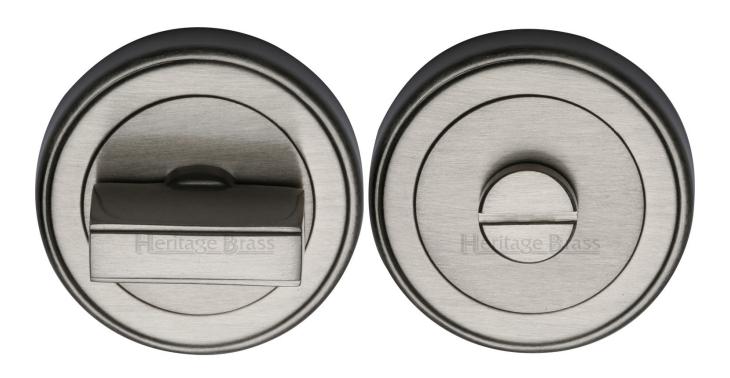

## **Product Images**

## **Description**

- A round turn and release consists of two parts
- 1 a snib turn which is fitted on the inside of the bathroom and is used to lock the bathroom or toilet by twisting the snib a quarter turn to the left or right
- 2 a release which is fitted on the outside of the bathroom. If some gets locked in the bathroom or toilet the snib can be released in an emergency by twisting a coin or screwdriver in the slotted part of the rose a quarter turn
- This turn and release set uses a 5mm x 5mm spindle (the metal shaft that goes through the door) this suits standard UK bath locks
- A turn and release are only the cosmetic part that you see on the outside of the door and requires a mechanism to work in conjunction with it, such as a bathroom lock or deadbolt

### **Dimensions**

- Rose Diameter 53mm
- Rose Depth 11mm