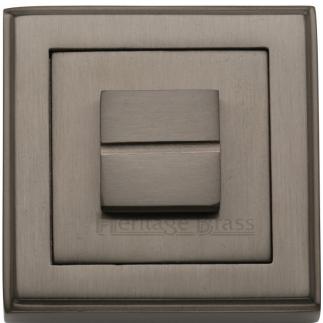

# Square Turn & Release Cylinder With Stepped Edge Set - Matt Bronze (Lacquered)

## Description

- A square turn and release consists of two parts
- 1 a snib turn which is fitted on the inside of the bathroom and is used to lock the bathroom or toilet by twisting the snib a quarter turn to the left or right
- 2 a release which is fitted on the outside of the bathroom. If some gets locked in the bathroom or toilet the snib can be released in an emergency by twisting a coin or screwdriver in the slotted part of the rose a quarter turn
- This turn and release set uses a 5mm x 5mm spindle (the metal shaft that goes through the door) this suits standard UK bath locks
- A turn and release are only the cosmetic part that you see on the outside of the door and requires a mechanism to work in conjunction with it, such as a bathroom lock or deadbolt

#### Finish

• Matt Bronze

#### **Dimensions**

- Rose Diameter 53mm
- Rose Depth 11mm