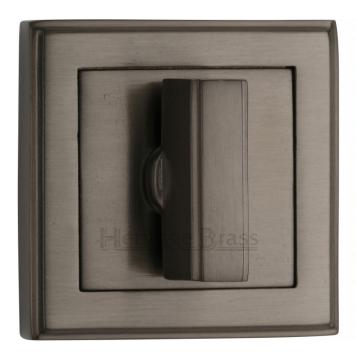

# Square Turn & Release Cylinder With Stepped Edge Set - Matt Bronze (Lacquered)

## Description

- A square turn and release consists of two parts
- 1 a snib turn which is fitted on the inside of the bathroom and is used to lock the bathroom or toilet by twisting the snib a quarter turn to the left or right
- 2 a release which is fitted on the outside of the bathroom. If some gets locked in the bathroom or toilet the snib can be released in an emergency by twisting a coin or screwdriver in the slotted part of the rose a quarter turn
- This turn and release set uses a 5mm x 5mm spindle (the metal shaft that goes through the door) this suits standard UK bath locks
- A turn and release are only the cosmetic part that you see on the outside of the door and requires a mechanism to work in conjunction with it, such as a bathroom lock or deadbolt

#### Finish

• Matt Bronze

#### **Dimensions**

- Rose Diameter 53mm
- Rose Depth 11mm