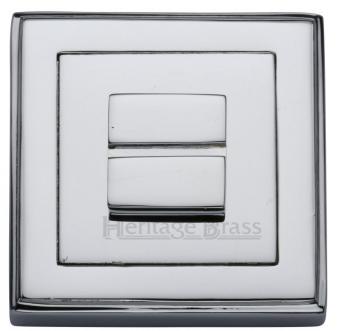

# Square Turn & Release Cylinder With Stepped Edge Set - Polished Chrome

### Description

- A Square Turn & Release Cylinder With Stepped Edge Set consists of two parts
- 1 a snib turn which is fitted on the inside of the bathroom and is used to lock the bathroom or toilet by twisting the snib a quarter turn to the left or right
- 2 a release which is fitted on the outside of the bathroom. If some gets locked in the bathroom or toilet the snib can be released in an emergency by twisting a coin or screwdriver in the slotted part of the rose a quarter turn
- This turn and release set uses a 5mm x 5mm spindle (the metal shaft that goes through the door) this suits standard UK bath locks
- A turn and release are only the cosmetic part that you see on the outside of the door and requires a mechanism to work in conjunction with it, such as a bathroom lock or deadbolt

#### Finish

Polished chrome

### Dimensions

- Rose Diameter 54mm x 54mm
- Rose Depth 11mm