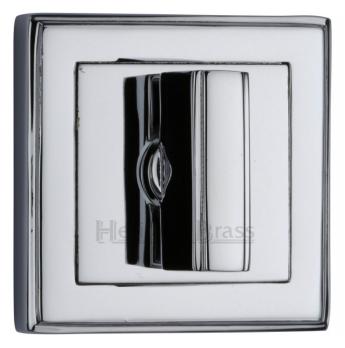

# Square Turn & Release Cylinder With Stepped Edge Set - Polished Chrome

### Description

- A Square Turn & Release Cylinder With Stepped Edge Set consists of two parts
- 1 a snib turn which is fitted on the inside of the bathroom and is used to lock the bathroom or toilet by twisting the snib a quarter turn to the left or right
- 2 a release which is fitted on the outside of the bathroom. If some gets locked in the bathroom or toilet the snib can be released in an emergency by twisting a coin or screwdriver in the slotted part of the rose a quarter turn
- This turn and release set uses a 5mm x 5mm spindle (the metal shaft that goes through the door) this suits standard UK bath locks
- A turn and release are only the cosmetic part that you see on the outside of the door and requires a mechanism to work in conjunction with it, such as a bathroom lock or deadbolt

#### Finish

Polished chrome

### Dimensions

- Rose Diameter 54mm x 54mm
- Rose Depth 11mm