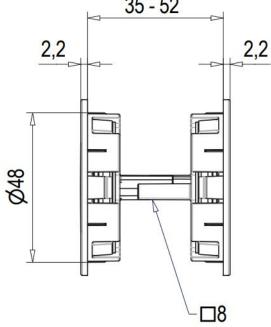

### **Description**

- Satin brass finish flush fitting bathroom hook lock set for sliding pocket doors.
- Round design flush pulls.
- Ideal for use on sliding bathroom and toilet doors.
- Complete kit includes.
  - o 1x 57.5mm Deep sliding door bathroom hook lock
  - o 1x Flush fitting snib turn and emergency release
  - o 1x Edge pull handle to help pull the sliding door out of the wall cavity (pocket).
- The thumb-turn is fitted to the inside of the sliding door which allows the door to be locked and unlocked.
- The release part of the lock is fitted on the outside of the sliding door and allows the door to be unlocked in an emergency by using a coin of screw driver.
- Suitable for use on doors between 35mm to 52mm thick.

#### **Dimensions**

- Lock Case 57.7mm deep (40mm backset) mortice hook lock.
- Turn & Release 57mm Diameter x 10.5mm depth.
- Edge Pull 30mm diameter x 24mm depth.
- To Suit Door Thickness 35mm to 52mm thick.