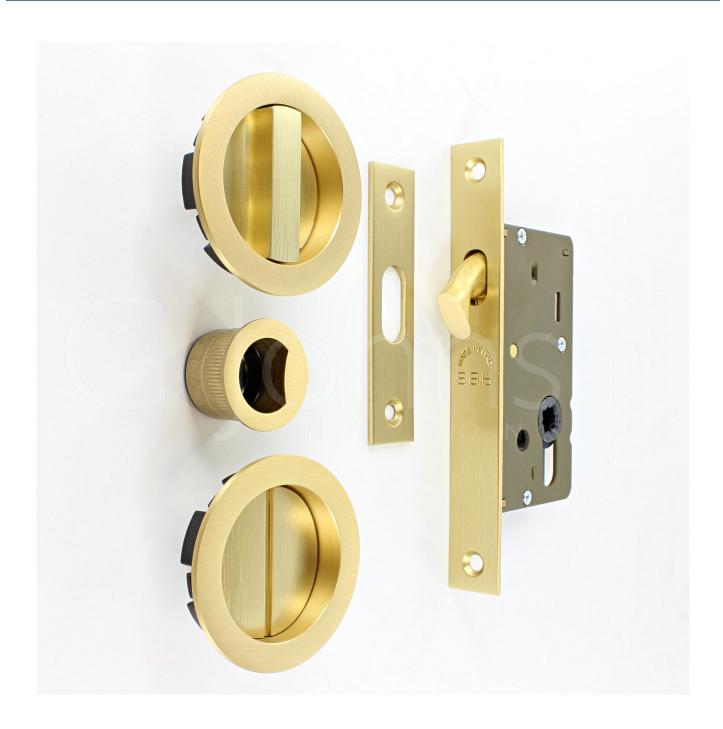

### **Description**

- Satin brass finish flush fitting bathroom hook lock set for sliding pocket doors.
- Round design flush pulls.
- Ideal for use on sliding bathroom and toilet doors.
- Complete kit includes.
  - o 1x 57.5mm Deep sliding door bathroom hook lock
  - o 1x Flush fitting snib turn and emergency release
  - o 1x Edge pull handle to help pull the sliding door out of the wall cavity (pocket).
- The thumb-turn is fitted to the inside of the sliding door which allows the door to be locked and unlocked.
- The release part of the lock is fitted on the outside of the sliding door and allows the door to be unlocked in an emergency by using a coin of screw driver.
- Suitable for use on doors between 35mm to 52mm thick.

#### **Dimensions**

- Lock Case 57.7mm deep (40mm backset) mortice hook lock.
- Turn & Release 57mm Diameter x 10.5mm depth.
- Edge Pull 30mm diameter x 24mm depth.
- To Suit Door Thickness 35mm to 52mm thick.

# **Products in this set**

×

 ${\bf 44236.1 - Bathroom\ Hook\ Lock\ With\ Round\ Turn\ And\ Release\ For\ Sliding\ Pocket\ Doors\ -\ Satin\ Brass\ (Lacquered)\ -\ Set}$