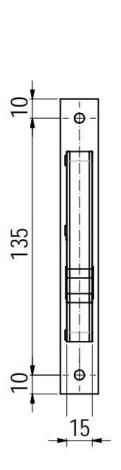

#### **Dimensions**

- Lock Case 57.7mm deep (40mm backset) mortice hook lock.
- Turn & Release 57mm Diameter x 10.5mm depth.
- Edge Pull 30mm diameter x 24mm depth.
- To Suit Door Thickness 35mm to 52mm thick.