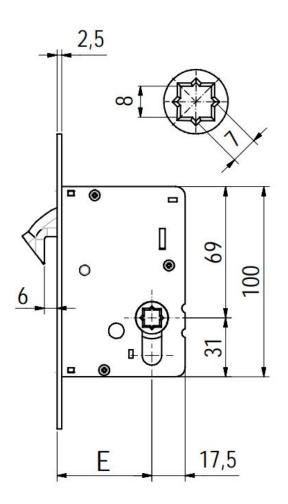

### **Description**

- Satin brass finish flush fitting bathroom hook lock set for sliding pocket doors.
- Round design flush pulls.
- Ideal for use on sliding bathroom and toilet doors.
- Complete kit includes.
  - o 1x 57.5mm Deep sliding door bathroom hook lock
  - o 1x Flush fitting snib turn and emergency release
  - o 1x Edge pull handle to help pull the sliding door out of the wall cavity (pocket).
- The thumb-turn is fitted to the inside of the sliding door which allows the door to be locked and unlocked.
- The release part of the lock is fitted on the outside of the sliding door and allows the door to be unlocked in an emergency by using a coin of screw driver.
- Suitable for use on doors between 35mm to 52mm thick.

#### **Dimensions**

- Lock Case 57.7mm deep (40mm backset) mortice hook lock.
- Turn & Release 57mm Diameter x 10.5mm depth.
- Edge Pull 30mm diameter x 24mm depth.
- To Suit Door Thickness 35mm to 52mm thick.