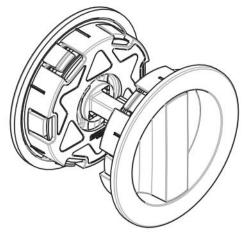

### **Description**

- Satin brass finish flush fitting bathroom hook lock set for sliding pocket doors.
- Round design flush pulls.
- Ideal for use on sliding bathroom and toilet doors.
- Complete kit includes.
  - o 1x 57.5mm Deep sliding door bathroom hook lock
  - o 1x Flush fitting snib turn and emergency release
  - o 1x Edge pull handle to help pull the sliding door out of the wall cavity (pocket).
- The thumb-turn is fitted to the inside of the sliding door which allows the door to be locked and unlocked.
- The release part of the lock is fitted on the outside of the sliding door and allows the door to be unlocked in an emergency by using a coin of screw driver.
- Suitable for use on doors between 35mm to 52mm thick.

#### **Dimensions**

- Lock Case 57.7mm deep (40mm backset) mortice hook lock.
- Turn & Release 57mm Diameter x 10.5mm depth.
- Edge Pull 30mm diameter x 24mm depth.
- To Suit Door Thickness 35mm to 52mm thick.