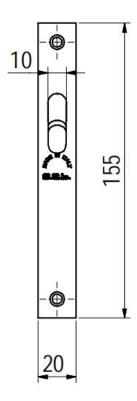

#### **Dimensions**

- Lock Case 57.7mm deep (40mm backset) mortice hook lock.
- Turn & Release 57mm Diameter x 10.5mm depth.
- Edge Pull 30mm diameter x 24mm depth.
- To Suit Door Thickness 35mm to 52mm thick.