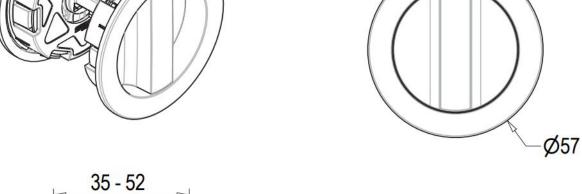

### **Description**

- Satin brass finish flush fitting bathroom hook lock set for sliding pocket doors.
- Round design flush pulls.
- Ideal for use on sliding bathroom and toilet doors.
- Complete kit includes.
  - o 1x 57.5mm Deep sliding door bathroom hook lock
  - o 1x Flush fitting snib turn and emergency release
  - o 1x Edge pull handle to help pull the sliding door out of the wall cavity (pocket).
- The thumb-turn is fitted to the inside of the sliding door which allows the door to be locked and unlocked.
- The release part of the lock is fitted on the outside of the sliding door and allows the door to be unlocked in an emergency by using a coin of screw driver.
- Suitable for use on doors between 35mm to 52mm thick.

#### **Dimensions**

- Lock Case 57.7mm deep (40mm backset) mortice hook lock.
- Turn & Release 57mm Diameter x 10.5mm depth.
- Edge Pull 30mm diameter x 24mm depth.
- To Suit Door Thickness 35mm to 52mm thick.