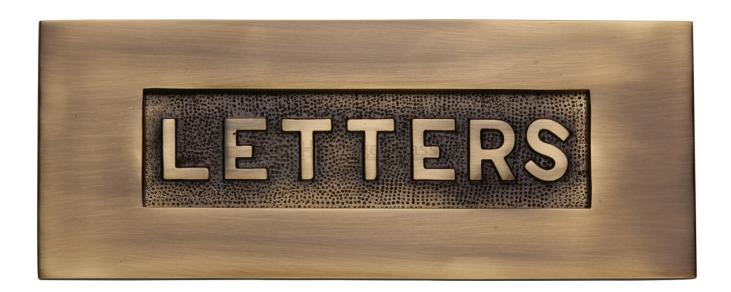

# Letter Plate With Embossed "LETTERS" On Flap - 254mm x 101mm - Antique Brass (Gloss Lacquered)

## **Description**

- 254mm x 101mm (12" x 4") Plain style letter plate.
- The flap has embossed cast "LETTERS" on it.