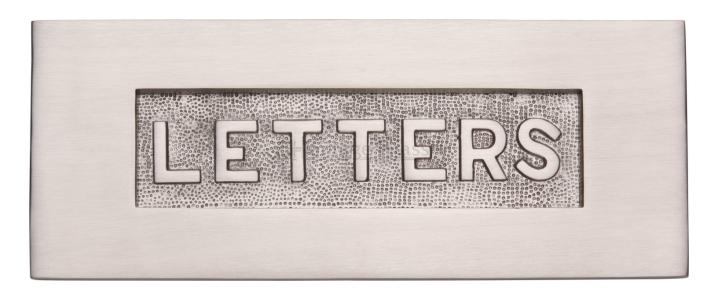

# Letter Plate With Embossed "LETTERS" On Flap - 254mm x 101mm - Satin Nickel

# Description

- 254mm x 101mm (12" x 4") Plain style letter plate.
- The flap has embossed cast "LETTERS" on it.