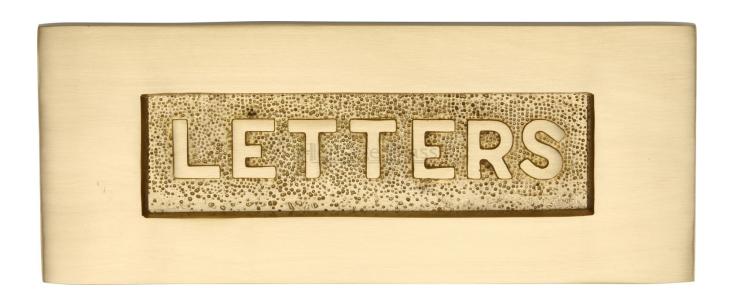

## **Product Images**

## **Description**

- 254mm x 101mm (12" x 4") Plain style letter plate.
- The flap has embossed cast "LETTERS" on it.