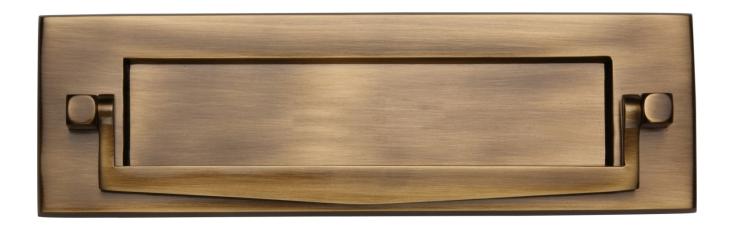

G Johns & Sons Ltd Unit D Westside Business Centre Flex Meadow Harlow, Essex CM19 5SR www.gjohns.co.uk 020 8360 7771 sales@gjohns.co.uk VAT No: GB232661872 Company No: 00384076

Victorian Letter Plate With Knocker - 254mm x 79mm (10" x 3") - Antique Brass (Gloss Lacquered)

### **Description**

• Victorian Letter Plate With Knocker - 254mm x 79mm (10" x 3")

#### Finish

• Antique Brass