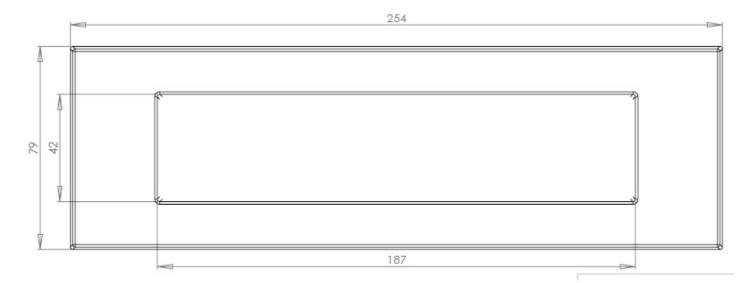

#### Dimensions

**Dimensions** Sizes

**Overall Plate Width** 79mm

Overall Plate Length 254mm

Bolt centers 219 mm

Aperture Width 188mm

Aperture Height 42mm