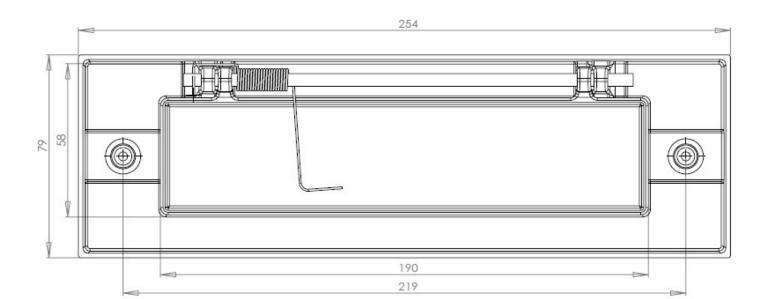

#### Dimensions

**Dimensions** Sizes

**Overall Plate Width** 79mm

Overall Plate Length 254mm

Bolt centers 219 mm

Aperture Width 188mm

Aperture Height 42mm