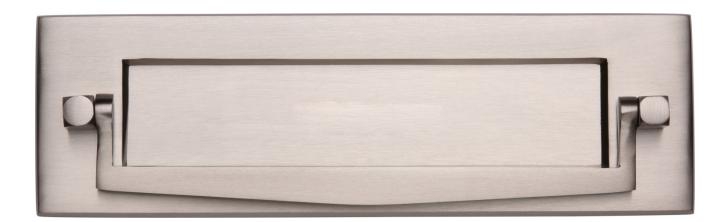

## Victorian Letter Plate With Knocker - 254mm x 79mm (10" x 3") - Satin Nickel

### Description

• Victorian Letter Plate With Knocker - 254mm x 79mm (10" x 3")

#### Finish

• Satin Nickel