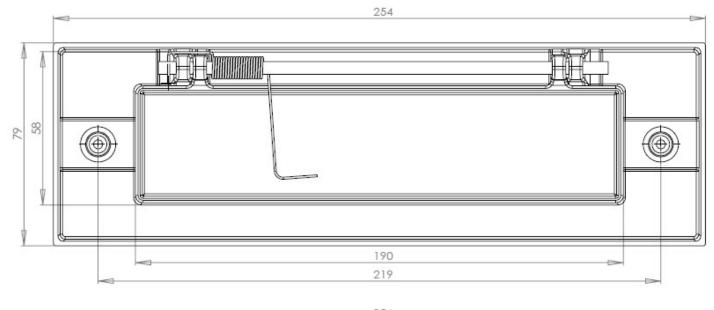

#### Dimensions

| Dimensions           | Sizes |          |
|----------------------|-------|----------|
| Overall Plate Width  | 79mm  |          |
| Overall Plate Length | 254mm |          |
| Dalk sentens         |       | 219 mm   |
| Bolt centers         |       | 21911111 |
| Aperture Width       | 188mm | 21911111 |