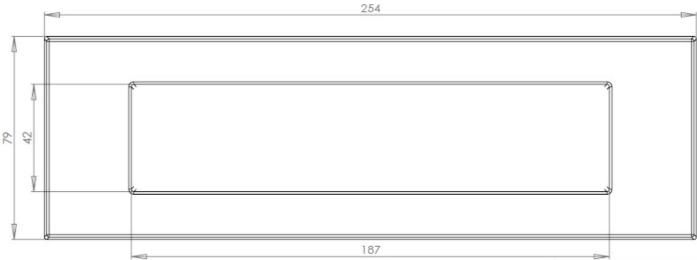

#### Dimensions

| Dimensions           | Sizes |          |
|----------------------|-------|----------|
| Overall Plate Width  | 79mm  |          |
| Overall Plate Length | 254mm |          |
| Dalk sentens         |       | 219 mm   |
| Bolt centers         |       | 21911111 |
| Aperture Width       | 188mm | 21911111 |