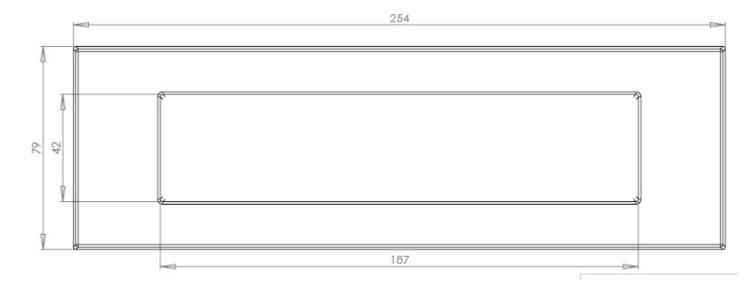

#### Dimensions

**Dimensions** Sizes

Overall Plate Width 79mm

Overall Plate Length 254mm

**Bolt centers** 219 mm

Aperture Width 188mm

Aperture Height 42mm