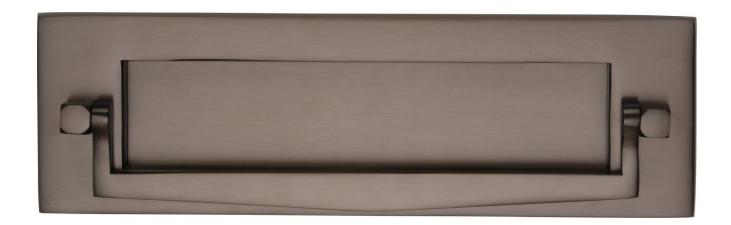

## Victorian Letter Plate With Knocker - 254mm x 79mm (10" x 3") - Matt Bronze (Lacquered)

#### **Description**

• Victorian Letter Plate With Knocker - 254mm x 79mm (10" x 3")

#### Finish

• Matt Bronze