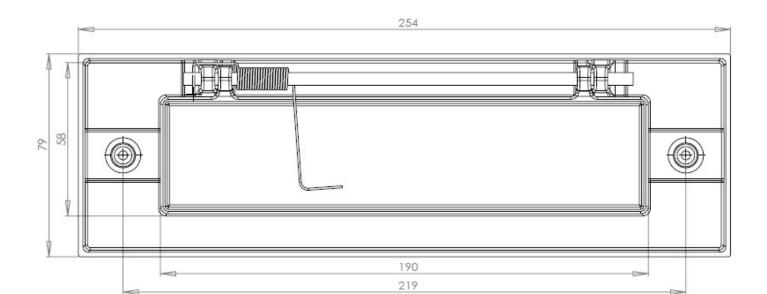

#### Dimensions

**Dimensions** Sizes

Overall Plate Width 79mm

Overall Plate Length 254mm

**Bolt centers** 219 mm

Aperture Width 188mm

Aperture Height 42mm