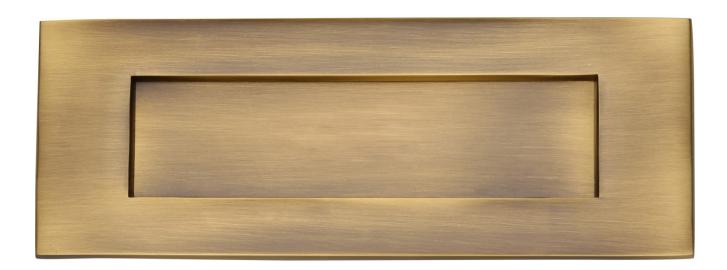

## Plain Letter Plate - 203mm x 76mm - Antique Brass (Gloss Lacquered)

### Description

• Plain Letter Plate - 203mm x 76mm

#### Finish

• Antique Brass