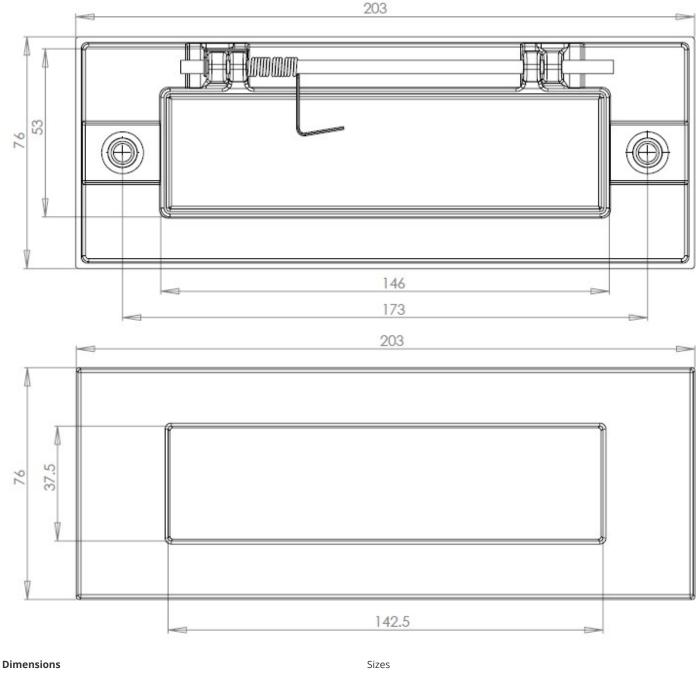

#### **Dimensions**

**Overall Plate Width** 76mm

**Overall Plate Length** 203mm

**Bolt centers** 172mm

**Aperture Width** 144mm

**Aperture Height** 38mm