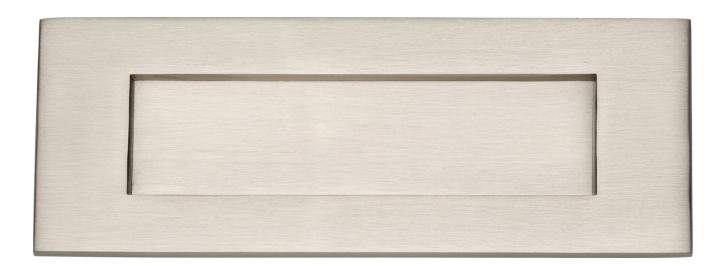

## Plain Letter Plate - 203mm x 76mm - Satin Nickel

# Description

• Plain Letter Plate - 203mm x 76mm

#### Finish

• Satin Nickel