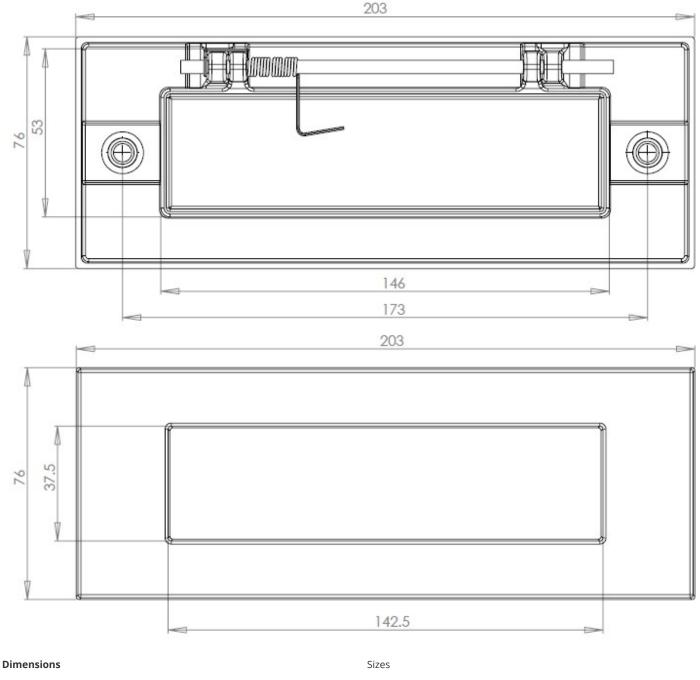

#### Dimensions

**Overall Plate Width** 76mm

**Overall Plate Length** 203mm

**Bolt centers** 172mm

**Aperture Width** 144mm

**Aperture Height** 38mm