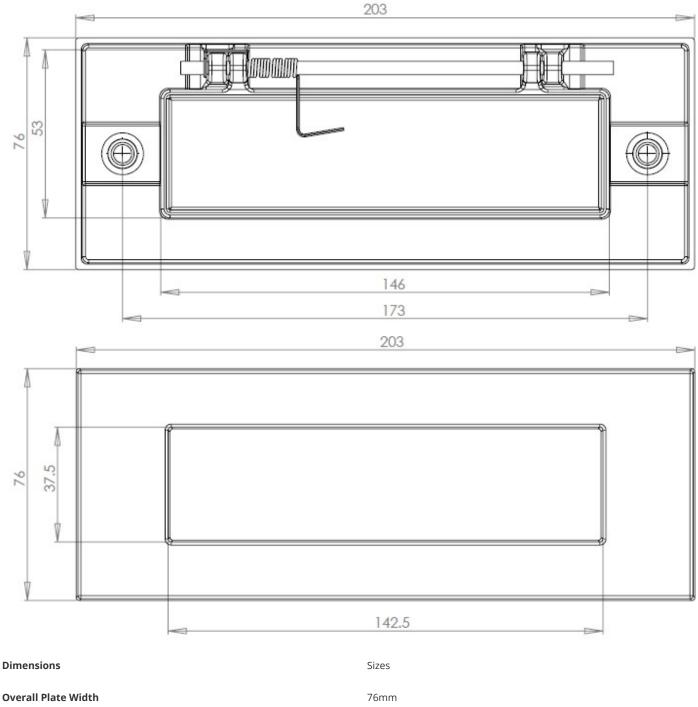

#### Dimensions

| Overall Plate Width  | /6mm  |       |
|----------------------|-------|-------|
| Overall Plate Length | 203mm |       |
| Bolt centers         |       | 172mm |
| Aperture Width       | 144mm |       |
| Aperture Height      | 38mm  |       |