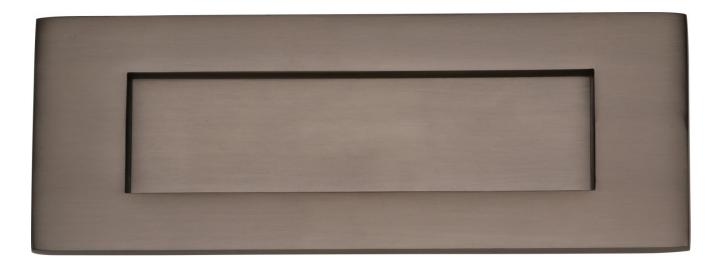

## Plain Letter Plate - 203mm x 76mm - Matt Bronze (Lacquered)

### Description

• Plain Letter Plate - 203mm x 76mm

#### Finish

Matt Bronze