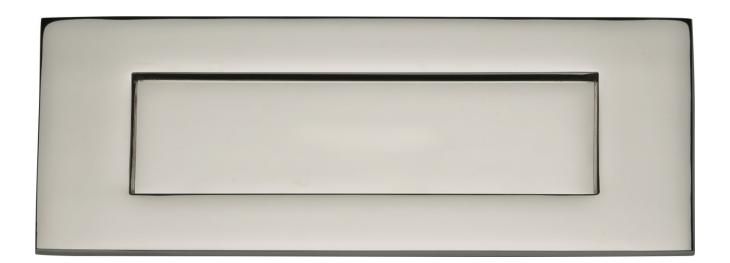

#### Plain Letter Plate - 203mm x 76mm - Polished Nickel

## Description

• Plain Letter Plate - 203mm x 76mm

#### Finish

• Polished Nickel