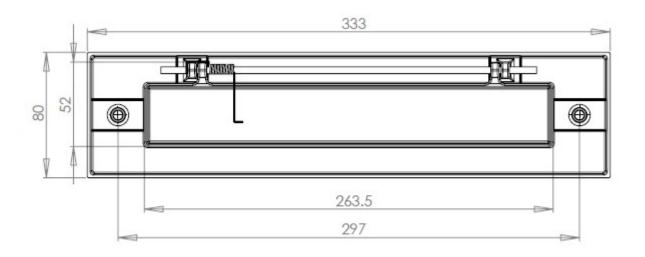

#### **Dimensions**

**Dimensions** Sizes

Overall Plate Width 80mm

Overall Plate Length 331mm

**Bolt centers** 295mm

**Aperture Width** 258mm

Aperture Height 36mm