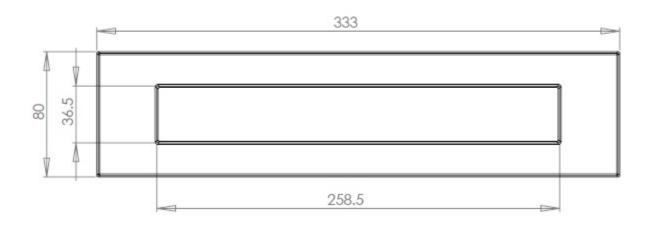

#### **Dimensions**

**Dimensions** Sizes

Overall Plate Width 80mm

Overall Plate Length 331mm

**Bolt centers** 295mm

**Aperture Width** 258mm

Aperture Height 36mm