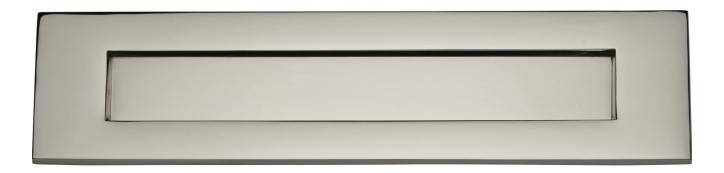

## Plain Letter Plate - 331mm x 80mm - Polished Nickel

## **Description**

• Plain Letter Plate - 331mm x 80mm

#### Finish

• Polished Nickel