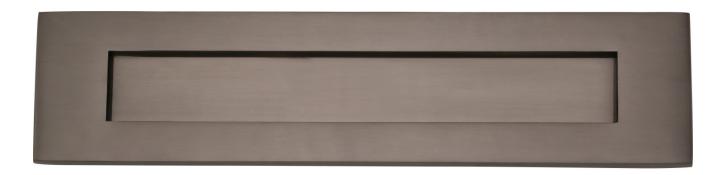

# Plain Letter Plate - 331mm x 80mm - Matt Bronze (Lacquered)

## **Description**

• Plain Letter Plate - 331mm x 80mm

#### Finish

• Matt Bronze