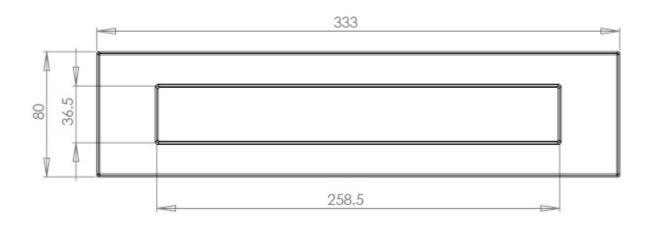

### Dimensions

**Dimensions** Sizes

Overall Plate Width 80mm

Overall Plate Length 331mm

**Bolt centers** 295mm

**Aperture Width** 258mm

Aperture Height 36mm