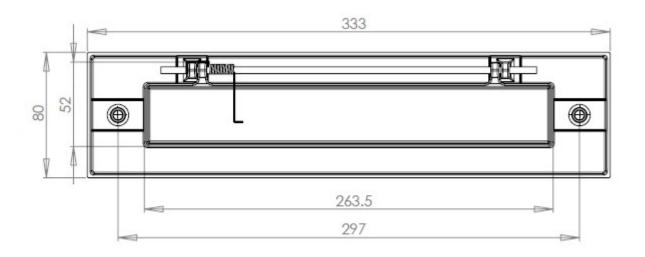

### Dimensions

**Dimensions** Sizes

Overall Plate Width 80mm

Overall Plate Length 331mm

**Bolt centers** 295mm

**Aperture Width** 258mm

Aperture Height 36mm