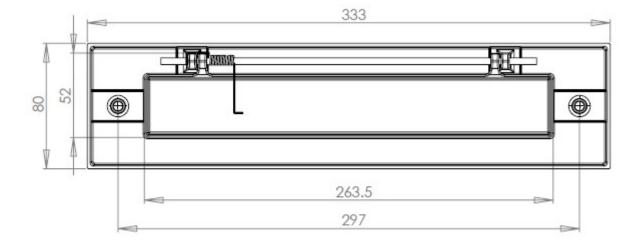

#### Dimensions

| Dimensions           | Sizes |       |
|----------------------|-------|-------|
| Overall Plate Width  | 80mm  |       |
| Overall Plate Length | 331mm |       |
| Bolt centers         |       | 295mm |
|                      |       |       |
| Aperture Width       | 258mm |       |