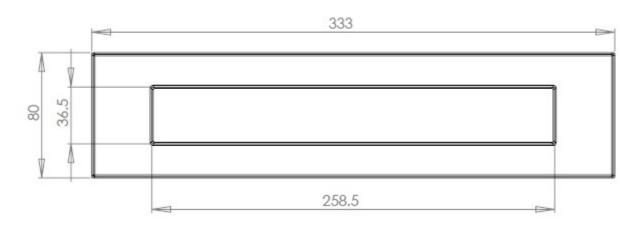

#### Dimensions

| Dimensions           | Sizes |       |
|----------------------|-------|-------|
| Overall Plate Width  | 80mm  |       |
| Overall Plate Length | 331mm |       |
| Bolt centers         |       | 295mm |
|                      |       |       |
| Aperture Width       | 258mm |       |