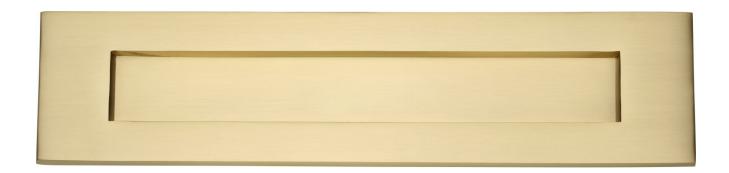

# Plain Letter Plate - 331mm x 80mm - Satin Brass (Lacquered)

## Description

• Plain Letter Plate - 331mm x 80mm

#### Finish

• Satin Brass