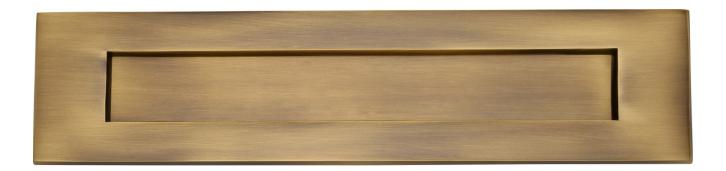

# Plain Letter Plate - 331mm x 80mm - Antique Brass (Gloss Lacquered)

## **Description**

• Plain Letter Plate - 331mm x 80mm

#### Finish

• Antique Brass