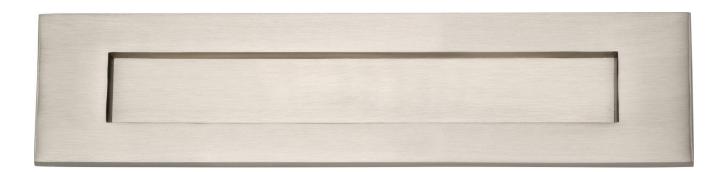

# Plain Letter Plate - 331mm x 80mm - Satin Nickel

## Description

• Plain Letter Plate - 331mm x 80mm

#### Finish

• Satin Nickel