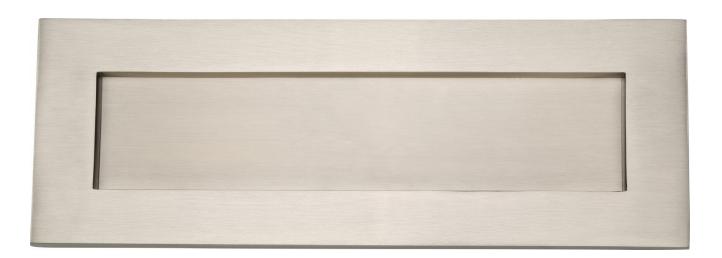

## Plain Letter Plate - 356mm x 127mm - Satin Nickel

### Description

• Plain Letter Plate - 356mm x 127mm

#### Finish

• Satin Nickel