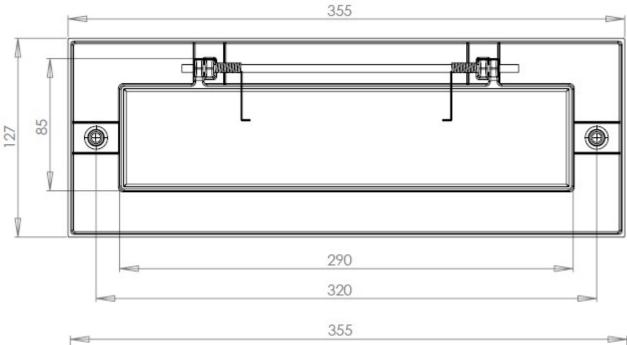

#### Dimensions

| Dimensions                     | Sizes          |
|--------------------------------|----------------|
| Overall Plate Width            | 127mm          |
| Overall Plate Length           | 356mm          |
|                                |                |
| Bolt centers                   | 320mm          |
| Bolt centers<br>Aperture Width | 320mm<br>287mm |