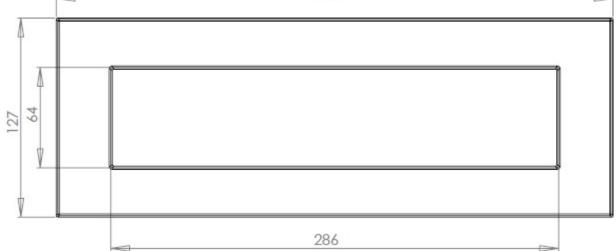

#### Dimensions

| Dimensions                     | Sizes          |
|--------------------------------|----------------|
| Overall Plate Width            | 127mm          |
| Overall Plate Length           | 356mm          |
|                                |                |
| Bolt centers                   | 320mm          |
| Bolt centers<br>Aperture Width | 320mm<br>287mm |