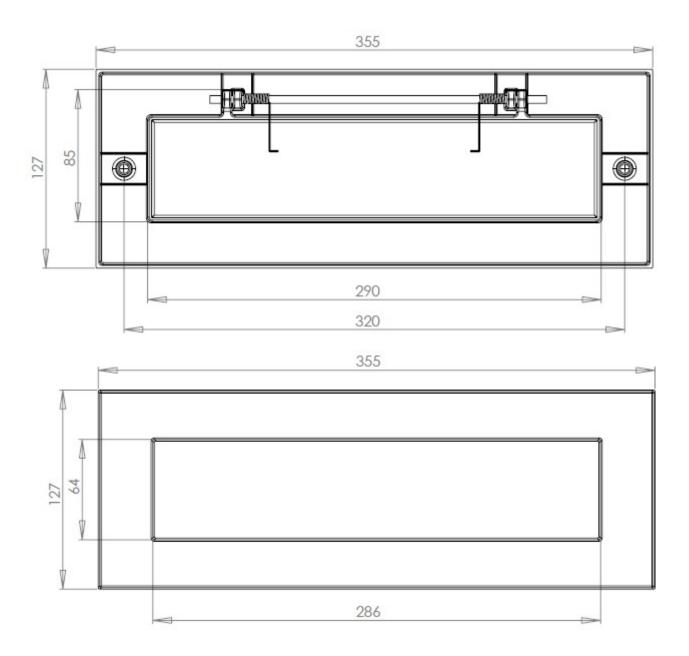

## Dimensions

**Dimensions** Sizes

Overall Plate Width 127mm

**Overall Plate Length** 356mm

**Bolt centers** 320mm

**Aperture Width** 287mm

Aperture Height 64mm