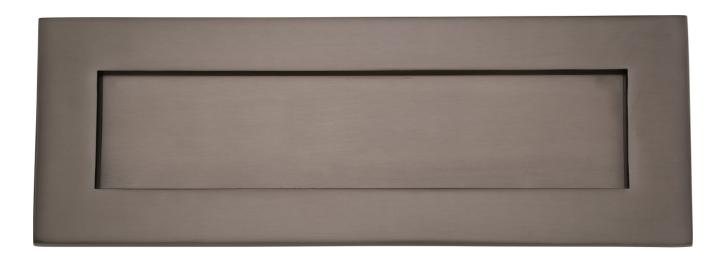

# Plain Letter Plate - 356mm x 127mm - Matt Bronze (Lacquered)

## **Description**

• Plain Letter Plate - 356mm x 127mm

#### Finish

• Matt Bronze