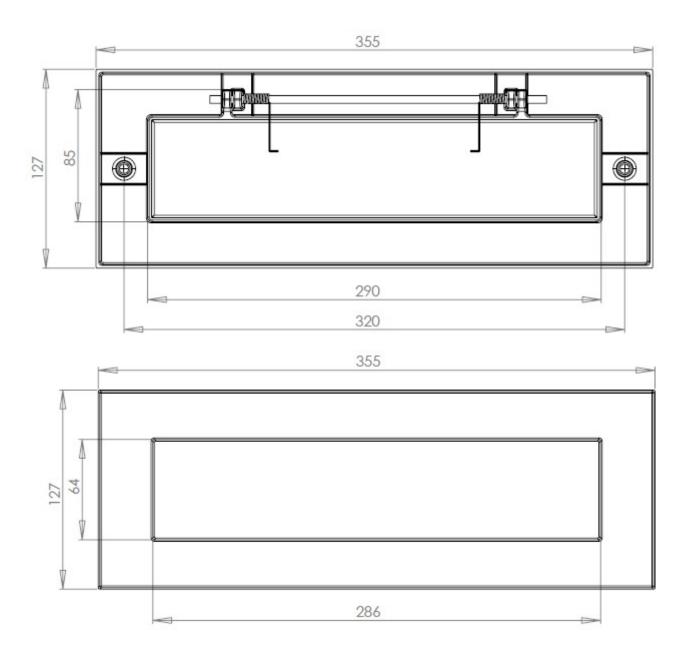

#### Dimensions

**Dimensions** Sizes

Overall Plate Width 127mm

**Overall Plate Length** 356mm

**Bolt centers** 320mm

**Aperture Width** 287mm

Aperture Height 64mm