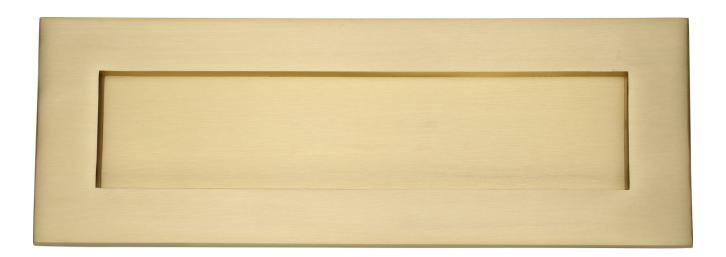

## Plain Letter Plate - 356mm x 127mm - Satin Brass (Lacquered)

## **Description**

• Plain Letter Plate - 356mm x 127mm

#### Finish

• Satin Brass