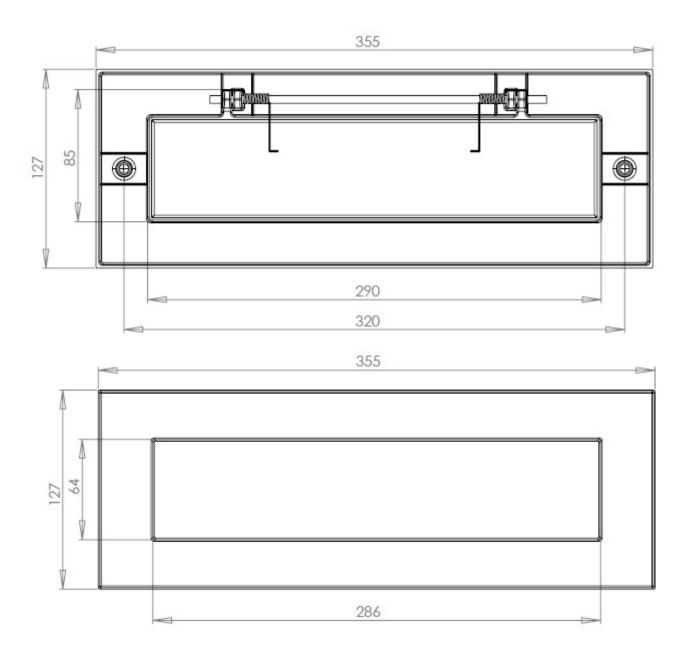

#### **Dimensions**

**Dimensions** Sizes

Overall Plate Width 127mm

**Overall Plate Length** 356mm

**Bolt centers** 320mm

**Aperture Width** 287mm

Aperture Height 64mm