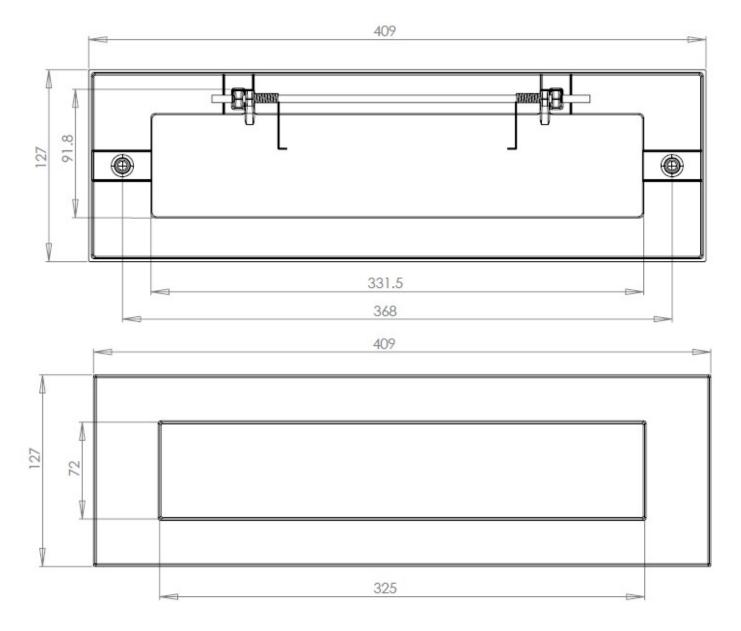

#### Dimensions

| Dimensions                     | Sizes |       |
|--------------------------------|-------|-------|
| Overall Plate Width            | 127mm |       |
| Overall Plate Length           | 409mm |       |
|                                |       |       |
| Bolt centers                   |       | 368mm |
| Bolt centers<br>Aperture Width | 325mm | 368mm |