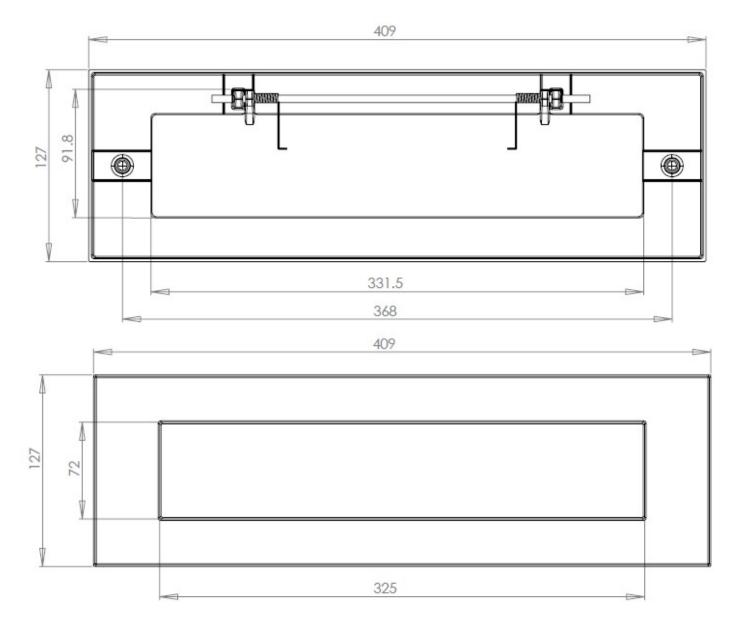

#### Finish

Polished Nickel

Dimensions

| Dimensions                     | Sizes |       |
|--------------------------------|-------|-------|
| Overall Plate Width            | 127mm |       |
| Overall Plate Length           | 409mm |       |
|                                |       |       |
| Bolt centers                   |       | 368mm |
| Bolt centers<br>Aperture Width | 325mm | 368mm |