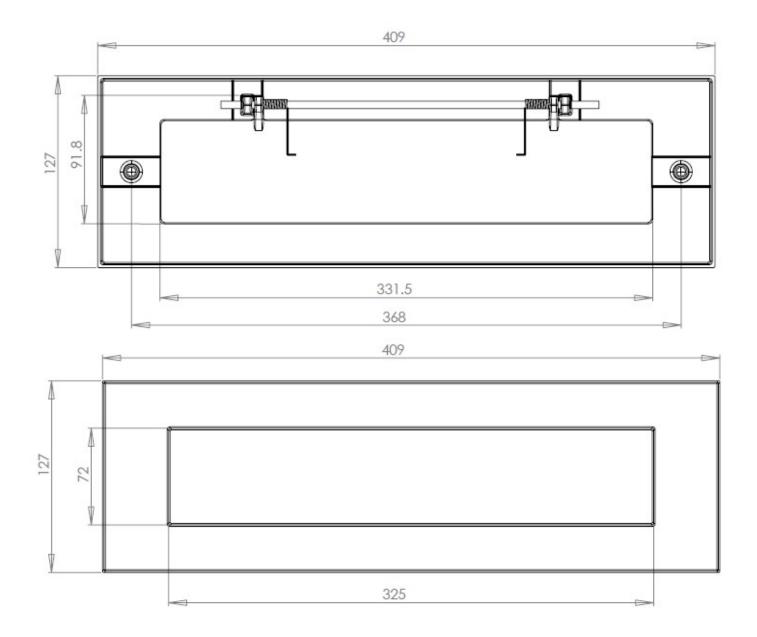

#### **Dimensions**

**Dimensions** Sizes

Overall Plate Width 127mm

Overall Plate Length 409mm

**Bolt centers** 368mm

**Aperture Width** 325mm

Aperture Height 72mm