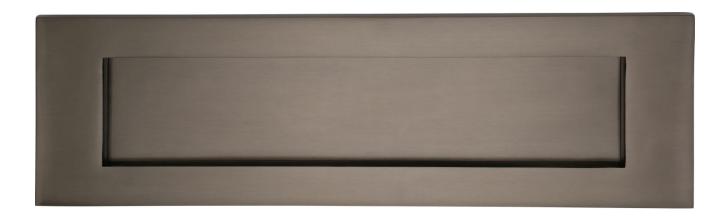

# Plain Letter Plate - 409mm x 127mm - Matt Bronze (Lacquered)

## **Description**

• Plain Letter Plate - 409mm x 127mm

#### Finish

• Matt Bronze