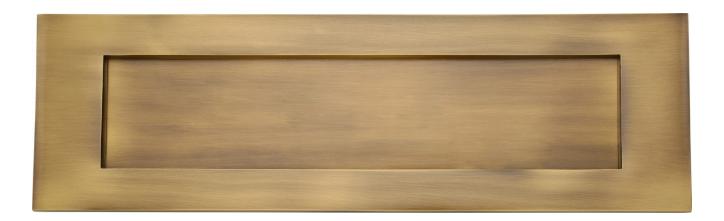

## Plain Letter Plate - 409mm x 127mm - Antique Brass (Gloss Lacquered)

## Description

• Plain Letter Plate - 409mm x 127mm

#### Finish

• Antique Brass

Dimensions

| Dimensions                     | Sizes |       |
|--------------------------------|-------|-------|
| Overall Plate Width            | 127mm |       |
| Overall Plate Length           | 409mm |       |
|                                |       |       |
| Bolt centers                   |       | 368mm |
| Bolt centers<br>Aperture Width | 325mm | 368mm |