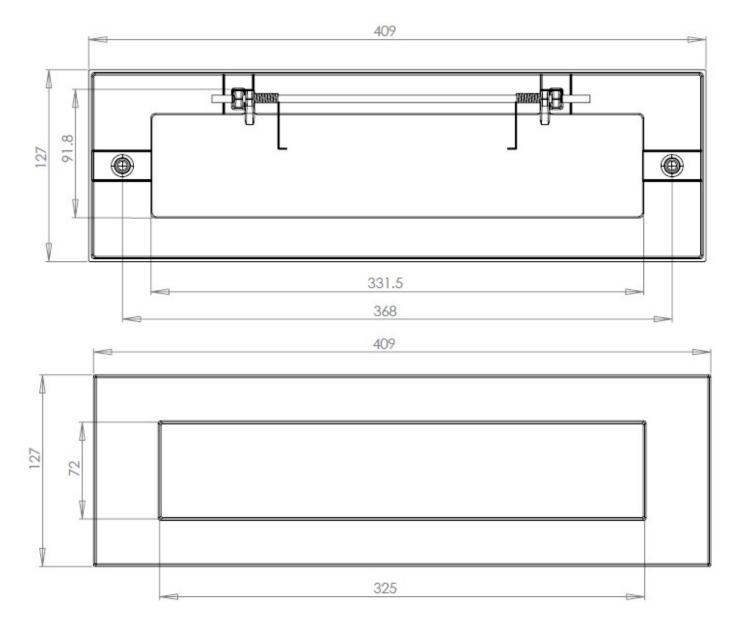

#### Finish

• Antique Brass

Dimensions

| Dimensions                     | Sizes |       |
|--------------------------------|-------|-------|
| Overall Plate Width            | 127mm |       |
| Overall Plate Length           | 409mm |       |
|                                |       |       |
| Bolt centers                   |       | 368mm |
| Bolt centers<br>Aperture Width | 325mm | 368mm |