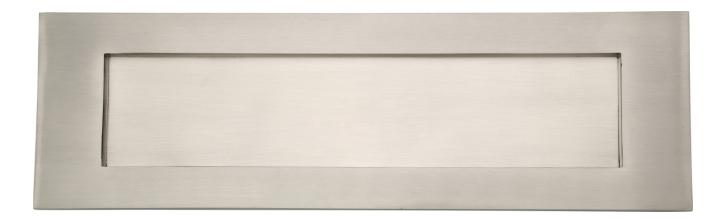

## Plain Letter Plate - 409mm x 127mm - Satin Nickel

## **Description**

• Plain Letter Plate - 409mm x 127mm

#### Finish

Satin Nickel