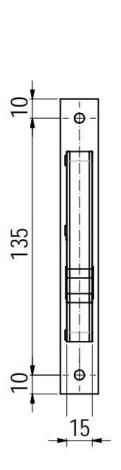

#### **Dimensions**

- Lock Case 57.7mm deep (40mm backset) mortice hook lock.
- Turn & Release 55mm x 55mm x 10.5mm depth.
- Edge Pull 30mm diameter x 24mm depth.
- To Suit Door Thickness 35mm to 52mm thick.