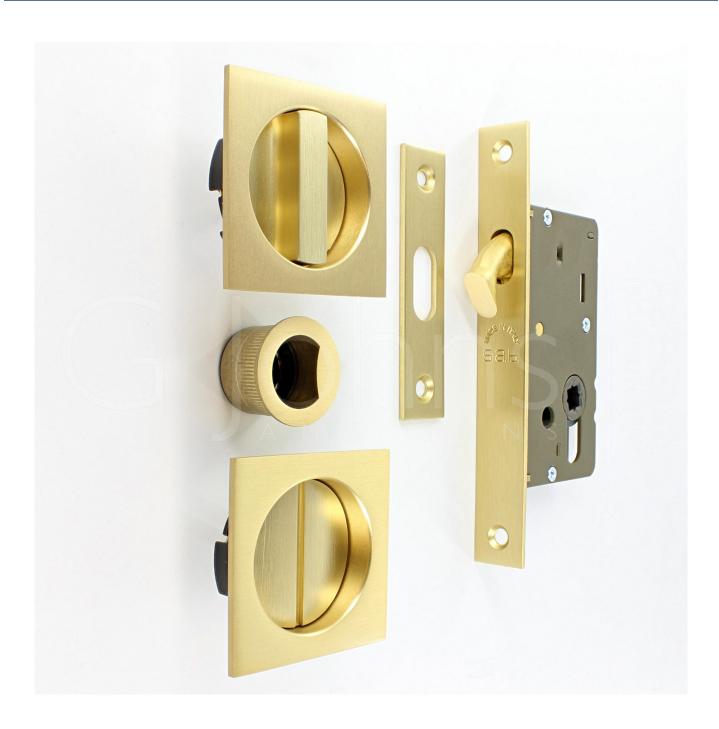

### **Description**

- Satin brass finish flush fitting bathroom hook lock set for sliding pocket doors.
- Square design flush pulls.
- Ideal for use on sliding bathroom and toilet doors.
- Complete kit includes.
  - o 1x 57.5mm Deep sliding door bathroom hook lock
  - o 1x Flush fitting snib turn and emergency release
  - o 1x Edge pull handle to help pull the sliding door out of the wall cavity (pocket).
- The thumb-turn is fitted to the inside of the sliding door which allows the door to be locked and unlocked.
- The release part of the lock is fitted on the outside of the sliding door and allows the door to be unlocked in an emergency by using a coin of screw driver.
- Suitable for use on doors between 35mm to 52mm thick.

#### **Dimensions**

- Lock Case 57.7mm deep (40mm backset) mortice hook lock.
- Turn & Release 55mm x 55mm x 10.5mm depth.
- Edge Pull 30mm diameter x 24mm depth.
- To Suit Door Thickness 35mm to 52mm thick.