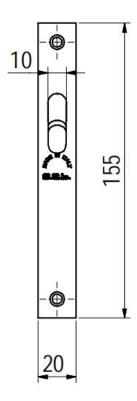

#### **Dimensions**

- Lock Case 57.7mm deep (40mm backset) mortice hook lock.
- Turn & Release 55mm x 55mm x 10.5mm depth.
- Edge Pull 30mm diameter x 24mm depth.
- To Suit Door Thickness 35mm to 52mm thick.