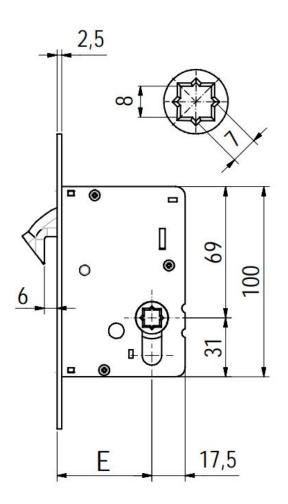

#### **Dimensions**

- Lock Case 57.7mm deep (40mm backset) mortice hook lock.
- Turn & Release 55mm x 55mm x 10.5mm depth.
- Edge Pull 30mm diameter x 24mm depth.
- To Suit Door Thickness 35mm to 52mm thick.