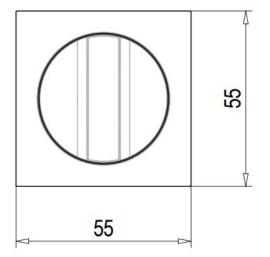

#### **Dimensions**

- Lock Case 57.7mm deep (40mm backset) mortice hook lock.
- Turn & Release 55mm x 55mm x 10.5mm depth.
- Edge Pull 30mm diameter x 24mm depth.
- To Suit Door Thickness 35mm to 52mm thick.