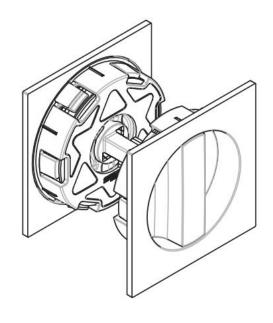

### **Description**

- Satin brass finish flush fitting bathroom hook lock set for sliding pocket doors.
- Square design flush pulls.
- Ideal for use on sliding bathroom and toilet doors.
- Complete kit includes.
  - o 1x 57.5mm Deep sliding door bathroom hook lock
  - o 1x Flush fitting snib turn and emergency release
  - o 1x Edge pull handle to help pull the sliding door out of the wall cavity (pocket).
- The thumb-turn is fitted to the inside of the sliding door which allows the door to be locked and unlocked.
- The release part of the lock is fitted on the outside of the sliding door and allows the door to be unlocked in an emergency by using a coin of screw driver.
- Suitable for use on doors between 35mm to 52mm thick.

#### **Dimensions**

- Lock Case 57.7mm deep (40mm backset) mortice hook lock.
- Turn & Release 55mm x 55mm x 10.5mm depth.
- Edge Pull 30mm diameter x 24mm depth.
- To Suit Door Thickness 35mm to 52mm thick.