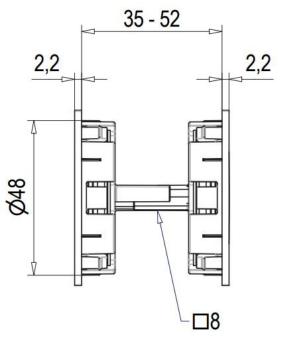

### **Description**

- Satin brass finish flush fitting bathroom hook lock set for sliding pocket doors.
- Square design flush pulls.
- Ideal for use on sliding bathroom and toilet doors.
- Complete kit includes.
  - o 1x 57.5mm Deep sliding door bathroom hook lock
  - o 1x Flush fitting snib turn and emergency release
  - o 1x Edge pull handle to help pull the sliding door out of the wall cavity (pocket).
- The thumb-turn is fitted to the inside of the sliding door which allows the door to be locked and unlocked.
- The release part of the lock is fitted on the outside of the sliding door and allows the door to be unlocked in an emergency by using a coin of screw driver.
- Suitable for use on doors between 35mm to 52mm thick.

#### **Dimensions**

- Lock Case 57.7mm deep (40mm backset) mortice hook lock.
- Turn & Release 55mm x 55mm x 10.5mm depth.
- Edge Pull 30mm diameter x 24mm depth.
- To Suit Door Thickness 35mm to 52mm thick.