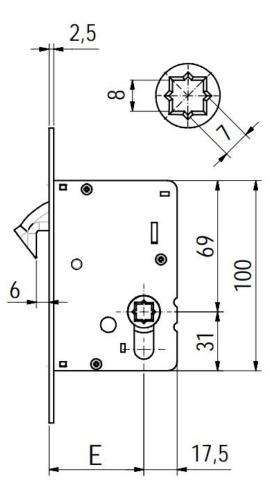

#### Dimensions

- Lock Case 57.7mm deep (40mm backset) mortice hook lock.
- Turn & Release 55mm x 55mm x 10.5mm depth.
- Edge Pull 30mm diameter x 24mm depth.
- To Suit Door Thickness 35mm to 52mm thick.