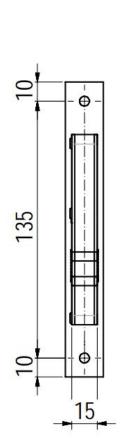

#### Dimensions

- Lock Case 57.7mm deep (40mm backset) mortice hook lock.
- Turn & Release 55mm x 55mm x 10.5mm depth.
- Edge Pull 30mm diameter x 24mm depth.
- To Suit Door Thickness 35mm to 52mm thick.