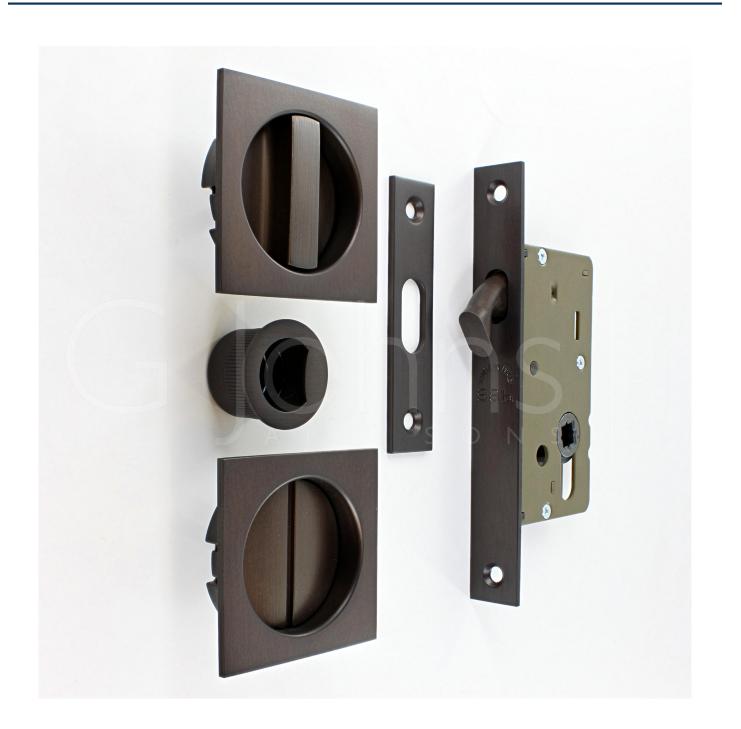

# Square Design Bathroom Hook Lock For Sliding Pocket Doors - With Turn And Release - Matt Bronze (Lacquered)

## **Product Images**

- Matt bronze finish flush fitting bathroom hook lock set for sliding pocket doors.
- Square design flush pulls.
- Ideal for use on sliding bathroom and toilet doors.
- Complete kit includes.
  - 1x 57.5mm Deep sliding door bathroom hook lock
  - 1x Flush fitting snib turn and emergency release
  - 1x Edge pull handle to help pull the sliding door out of the wall cavity (pocket).
- The thumb-turn is fitted to the inside of the sliding door which allows the door to be locked and unlocked.
- The release part of the lock is fitted on the outside of the sliding door and allows the door to be unlocked in an emergency by using a coin of screw driver.
- Suitable for use on doors between 35mm to 52mm thick.

#### Dimensions

- Lock Case 57.7mm deep (40mm backset) mortice hook lock.
- Turn & Release 55mm x 55mm x 10.5mm depth.
- Edge Pull 30mm diameter x 24mm depth.
- To Suit Door Thickness 35mm to 52mm thick.

### Products in this set

44271.1 - Bathroom Hook Lock With Square Turn And Release For Sliding Pocket Doors - Matt Bronze (Lacquered) - Set