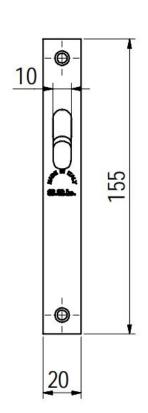

#### Dimensions

- Lock Case 57.7mm deep (40mm backset) mortice hook lock.
- Turn & Release 55mm x 55mm x 10.5mm depth.
- Edge Pull 30mm diameter x 24mm depth.
- To Suit Door Thickness 35mm to 52mm thick.