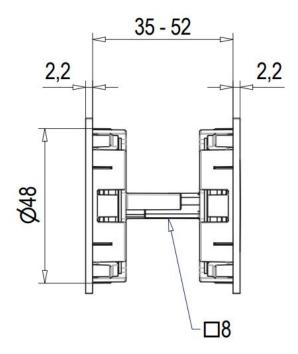

## **Product Images**

- Matt bronze finish flush fitting bathroom hook lock set for sliding pocket doors.
- Square design flush pulls.
- Ideal for use on sliding bathroom and toilet doors.
- Complete kit includes.
  - 1x 57.5mm Deep sliding door bathroom hook lock
  - 1x Flush fitting snib turn and emergency release
  - 1x Edge pull handle to help pull the sliding door out of the wall cavity (pocket).
- The thumb-turn is fitted to the inside of the sliding door which allows the door to be locked and unlocked.
- The release part of the lock is fitted on the outside of the sliding door and allows the door to be unlocked in an emergency by using a coin of screw driver.
- Suitable for use on doors between 35mm to 52mm thick.

#### Dimensions

- Lock Case 57.7mm deep (40mm backset) mortice hook lock.
- Turn & Release 55mm x 55mm x 10.5mm depth.
- Edge Pull 30mm diameter x 24mm depth.
- To Suit Door Thickness 35mm to 52mm thick.