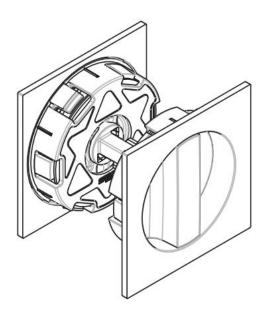

## **Product Images**

- Matt bronze finish flush fitting bathroom hook lock set for sliding pocket doors.
- Square design flush pulls.
- Ideal for use on sliding bathroom and toilet doors.
- Complete kit includes.
  - 1x 57.5mm Deep sliding door bathroom hook lock
  - 1x Flush fitting snib turn and emergency release
  - 1x Edge pull handle to help pull the sliding door out of the wall cavity (pocket).
- The thumb-turn is fitted to the inside of the sliding door which allows the door to be locked and unlocked.
- The release part of the lock is fitted on the outside of the sliding door and allows the door to be unlocked in an emergency by using a coin of screw driver.
- Suitable for use on doors between 35mm to 52mm thick.