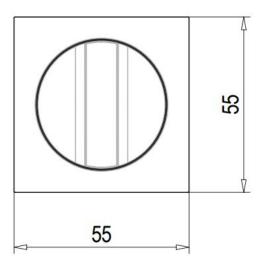

#### Dimensions

- Lock Case 57.7mm deep (40mm backset) mortice hook lock.
- Turn & Release 55mm x 55mm x 10.5mm depth.
- Edge Pull 30mm diameter x 24mm depth.
- To Suit Door Thickness 35mm to 52mm thick.